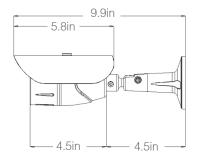

## Dimensions (Unit: mm)

## **Specifications**

|                             | Model                               | B362DIR                                                               |
|-----------------------------|-------------------------------------|-----------------------------------------------------------------------|
| Camera TYPE                 | Color/BW                            | Day Night Bullet IR Camera                                            |
| Image                       | Device                              | 1/3" CCD                                                              |
|                             | Pixels-Total                        | 811(H) x 508(V)                                                       |
|                             | Pixels-Effective                    | 768(H) x 494(V)                                                       |
| Scanning                    | System                              | 525 line, 2:1 Interlace                                               |
|                             | Horizontal Frequency Internal Mode  | 15,734Hz (NTSC)                                                       |
|                             | Horizontal Frequency Line-Lock Mode | 15,750Hz (NTSC)                                                       |
|                             | Vertical Frequency Internal Mode    | 59.94Hz (NTSC)                                                        |
|                             | Vertical Frequency Line-Lock Mode   | 60Hz (NTSC)                                                           |
| Min. Scene<br>Illumination  | IR-LED on                           | 0.0 Lux                                                               |
| Features                    | BLC (Back Light Compensation)       | ON / OFF                                                              |
|                             | SLC (Side Light Compensation)       | ON / OFF                                                              |
|                             | HME (Highlight Masking Exposure)    | ON / OFF                                                              |
|                             | DRC (Dynamic Range Compressor)      | ON / OFF                                                              |
|                             | Privacy Zone                        | 4 Programmable Zones                                                  |
| Lens                        | Focal Length                        | 3.3 ~ 12mm                                                            |
| Resolution                  | Horizontal                          | 540 TV Lines (Color), 560 TV Lines (B/W)                              |
| Video Output                | VBS 1.0Vp-p                         | VBS 1.0Vp-p (75 Load)                                                 |
| S/N Ratio                   | S/N Ratio                           | 50dB                                                                  |
| Environmental<br>Conditions | Operating Temperature               | -10℃ ~ +55℃ (14°F ~ 131°F)                                            |
|                             | Humidity                            | Less than 90%                                                         |
| Power                       | Power Requirement                   | 12VDC / 24VAC                                                         |
|                             | Power Consumption                   | LED OFF: DC12V 1.7W, 141.7mA / AC24V 2.2W, 91.7mA                     |
|                             |                                     | LED ON: DC12V 4.1W, 341.7mA / AC24V 4.1W, 170.83mA                    |
| Physical<br>Specification   | Dimensions                          | 251.2X80.6mm, 9.89X3.17in                                             |
|                             | IP Rating                           | IP66 (Protects against dust and splashing of water in any direction.) |
|                             | Weight                              | 1.279 lbs                                                             |