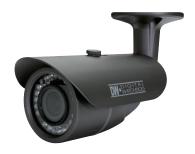

Bullet Camera B362DIR

ideal for a wide range of video surveillance applications

## **Summary**

The High Resolution Bullet Camera B362DIR is the finest bullet camera with an affordable price. With its innovative features, sleek attractive design, and DW's patent-pending "No Fog and No Condensation" circuit, the camera is ideal for a wide range of video surveillance applications. This model offers a 3.3~12mm Varifocal lens with DRC (Dynamic Range Compressor) and Electronic Day/Night Mode with a Color Removal Circuit. All the camera's functions can easily be programmed with its built-in joystick and on-screen display.

## **Features**

- 1/3" CCD
- 540 TV Lines
- 3.3 ~ 12mm Varifocal Auto Iris Lens
- 85ft Range IR with Intelligent Camera Sync
- DRC (Dynamic Range Compressor)
- HME (Highlight Masking Exposure)
- BLC (Back Light Compensation)
- SLC (Side Light Compensation)
- AGC / AWB / Mirror
- Programmable Privacy Zones (4) & Motion Detection
- Easy Icon Driven OSD Menu with Built-in Joystick
- Secondary Video-BNC Output
- Auto Sensing 12VDC / 24VAC with Line Lock
- No Fog or Condensation under Any Weather Condition
- IP66 Certified
- Video Test Output Included