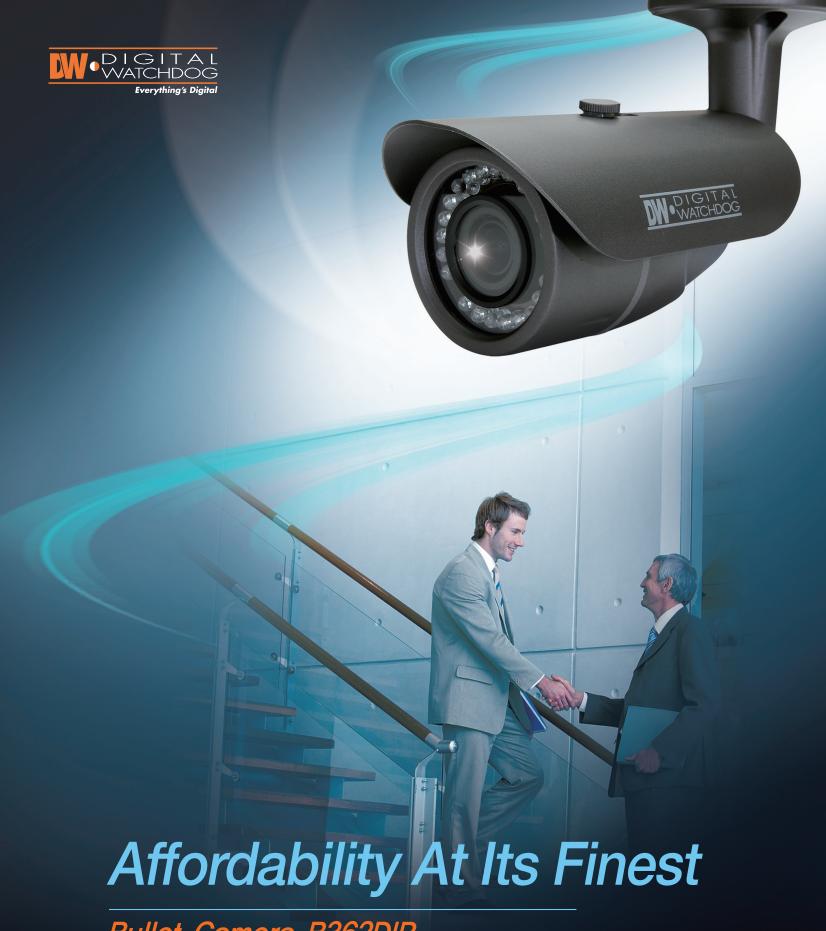

Bullet Camera B362DIR

ideal for a wide range of video surveillance applications

## **Summary**

The High Resolution Bullet Camera B362DIR is the finest bullet camera with an affordable price. With its innovative features, sleek attractive design, and DW's patent-pending "No Fog and No Condensation" circuit, the camera is ideal for a wide range of video surveillance applications. This model offers a 3.3~12mm Varifocal lens with DRC (Dynamic Range Compressor) and Electronic Day/Night Mode with a Color Removal Circuit. All the camera's functions can easily be programmed with its built-in joystick and on-screen display.

## **Features**

- 1/3" CCD
- 540 TV Lines
- 3.3 ~ 12mm Varifocal Auto Iris Lens
- 85ft Range IR with Intelligent Camera Sync
- DRC (Dynamic Range Compressor)
- HME (Highlight Masking Exposure)
- BLC (Back Light Compensation)
- SLC (Side Light Compensation)
- AGC / AWB / Mirror
- Programmable Privacy Zones (4) & Motion Detection
- Easy Icon Driven OSD Menu with Built-in Joystick
- Secondary Video-BNC Output
- Auto Sensing 12VDC / 24VAC with Line Lock
- No Fog or Condensation under Any Weather Condition
- IP66 Certified
- Video Test Output Included