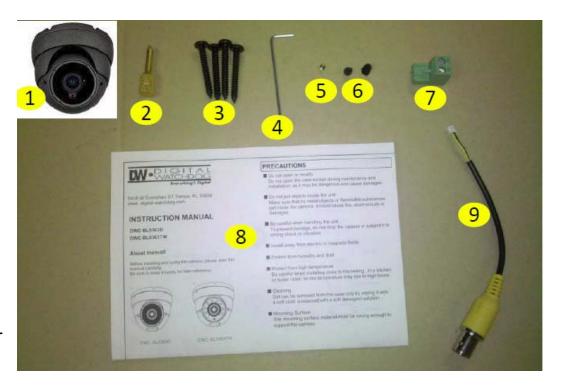

### **INSIDE THE BOX**

- 1. Digital Watchdog Ball Dome Camera
- 2. Zoom & Focus Adjustment Tool
- 3. Pack of Four (4) Wood Screws
- 4. One Security L-Key
- 5. Security Lock Screw
- 6. Zoom & Focus Seal Covers
- 7. Quick Connect & Disconnect Power Connector
- 8. User Manual
- 9. Secondary BNC Cable for a Field Monitor