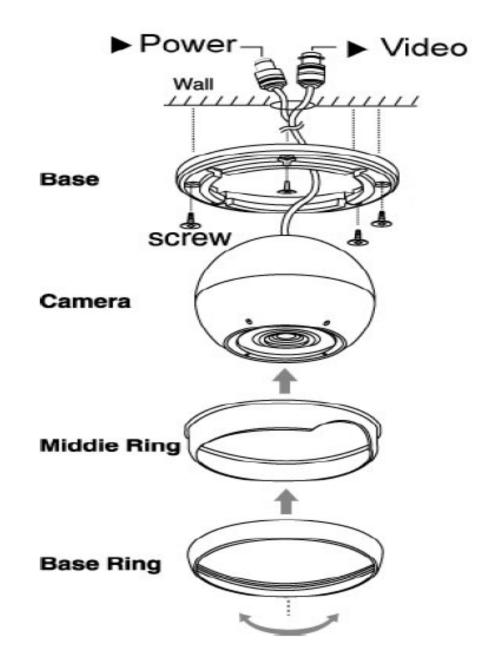

23ft  | 1295ft |  |
| <u>16 AWG</u>               | 514ft  | 2056ft |  |
| <u>14 AWG</u>               | 816ft  | 3264ft |  |
| <u>12 AWG</u>               | 1295ft | 5183ft |  |
| 10 AWG                      | 2057ft | 8228ft |  |
|                             |        |        |  |

### COAXIAL CABLE TYPE MAXIMUM DISTANCE

| RG59/ U | 750feet   |
|---------|-----------|
| RG6/U   | 1,000feet |
| RG11/U  | 1,500feet |



# **INSTALLATION AND ADJUSTMENT**

### **INSIDE THE BOX**

- 1. Digital Watchdog Ball Dome Camera
- 2. Zoom & Focus Adjustment Tool
- 3. Pack of Four (4) Wood Screws
- 4. One Security L-Key
- 5. Security Lock Screw
- 6. Zoom & Focus Seal Covers
- 7. Quick Connect & Disconnect Power Connector
- 8. User Manual
- 9. Secondary BNC Cable for a Field Monitor



# INSTALLATION



# **OSD CONTROL**



| EXPOSURE                                   |                                                                                                                                                                                                                                                                                                                                           |  |  |
|--------------------------------------------|-------------------------------------------------------------------------------------------------------------------------------------------------------------------------------------------------------------------------------------------------------------------------------------------------------------------------------------------|--|--|
| LENS