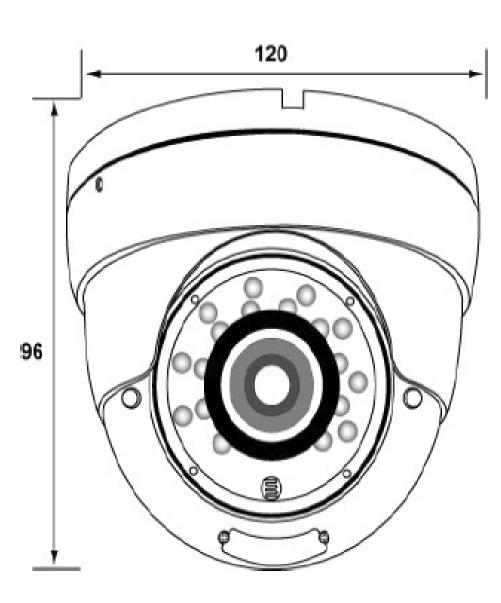

# **DIMENSION (mm) & POWER REQUIREMENT**

**POWER REQUIREMENT:** 

12VDC @1A 24VAC @ .500mA

| Power Wire Maximum Distance |        |        |  |
|-----------------------------|--------|--------|--|
| Wire Gauge                  | 12VDC  | 24VAC  |  |
| 24 AWG                      | 80ft   | 323ft  |  |
| <u>22 AWG</u>               | 128ft  | 513ft  |  |
| <u>20 AWG</u>               | 203ft  | 815ft  |  |
| <u>18 AWG</u>               | 323ft  | 1295ft |  |
| <u>16 AWG</u>               | 514ft  | 2056ft |  |
| <u>14 AWG</u>               | 816ft  | 3264ft |  |
| <u>12 AWG</u>               | 1295ft | 5183ft |  |
| 10 AWG                      | 2057ft | 8228ft |  |
|                             |        |        |  |

| Camera TYPE              | Color / BW                         | BL5363TIR                                          |
|--------------------------|------------------------------------|----------------------------------------------------|
|                          | Mount                              | 3 Axis Ball                                        |
| Image                    | Device                             | Super HAD II CCD                                   |
|                          | Size                               | 1/3"                                               |
|                          | Pixels-Total                       | 811(H) x 508 (V)                                   |
|                          | Pixels-Effective                   | 768(H) x 494 (V)                                   |
| Scanning                 | System                             | 525 line, 2:1Interlace                             |
|                          | Horizontal Frequency Internal Mode | 15,734Hz                                           |
|                          | Vertical Frequency Internal Mode   | 59.94Hz                                            |
| Min. Scene Illumination  | IR-LED On                          | 0.0 Lux                                            |
|                          | IR Distance                        | 65ft Range                                         |
| Functions                | BLC                                | ON / OFF                                           |
|                          | AGC                                | HIGH / MIDDLE / LOW /OFF                           |
|                          | DRC                                | OFF / INDOOR / OUTDOOR                             |
|                          | Mirror                             | OFF / MIRROR / V-FLIP / ROTATE                     |
|                          | STAR-LIGHT                         | AUTO (x2 ~ x250) / OFF                             |
|                          | 3D-DNR                             | OFF / ON (0~100)                                   |
|                          | HME                                | OFF / ON                                           |
|                          | Privacy Zone                       | 6 Programmable Zone / Size                         |
| Lens                     | Focal Length                       | 2.8~11mm Varifocal Auto Iris Lens                  |
| Resolution               | Horizontal                         | 560 TV Lines [Color]; 580 TV Lines [BW]            |
| Video Output             | VBS 1.0Vp-p                        | VBS 1.0Vp-p(75 Load)                               |
| S/N Ratio                | S/N Ratio                          | 50dB                                               |
| OSD                      | OSD                                | YES                                                |
| Environmental Conditions | Operating Temperature              | -10°C ~ +55°C(14°F ~ 131°F)                        |
|                          | Humidity                           | Less than 90%                                      |
| Power                    | Power Requirement                  | 12VDC / 24VAC                                      |
|                          | Power Consumption                  | 1.96 [W] / 2.2 [W] LED Off; 4.3 [W] / 3 [W] LED On |
| Physical Specifications  | Dimensions                         | 96 x 120 mm                                        |
|                          | Weight                             | 1.6lbs                                             |
|                          | Nema Type                          | IP66                                               |
|                          | Certifications                     | FCC, RoHS, CE                                      |