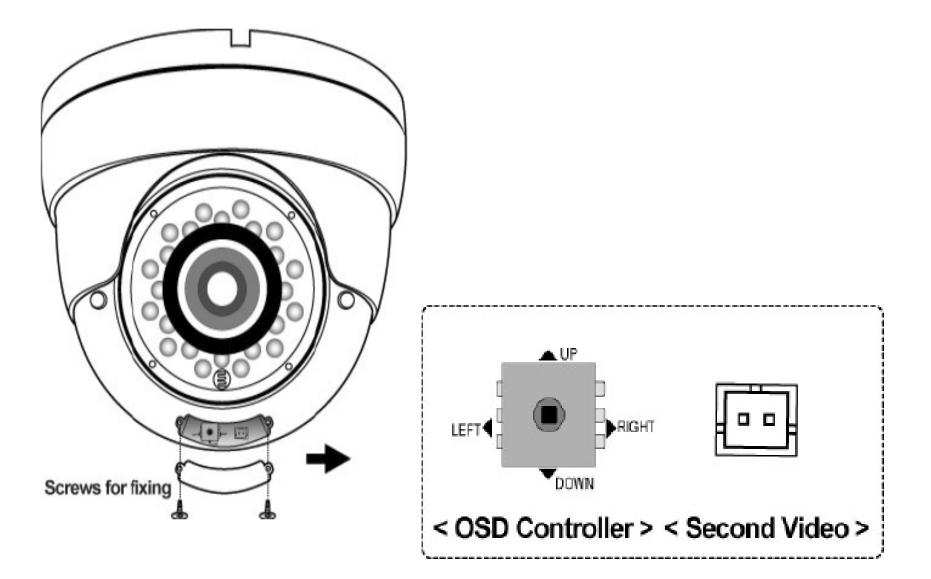

# **INSTALLATION AND ADJUSTMENT**

### **INSIDE THE BOX**

- 1. Digital Watchdog Ball Dome Camera
- 2. Zoom & Focus Adjustment Tool
- 3. Pack of Four (4) Wood Screws
- 4. One Security L-Key
- 5. Security Lock Screw
- 6. Zoom & Focus Seal Covers
- 7. Quick Connect & Disconnect Power Connector
- 8. User Manual
- 9. Secondary BNC Cable for a Field Monitor

# INSTALLATION

# **OSD CONTROL**

| EXPOSURE                                   |                                                                                                                                                                                                                                                                                                                                           |  |  |
|--------------------------------------------|-------------------------------------------------------------------------------------------------------------------------------------------------------------------------------------------------------------------------------------------------------------------------------------------------------------------------------------------|--|--|
| LENS                                       | ENS DC (0~100) / MANUAL / VIDEO. (DC Lens is recommended.)                                                                                                                                                                                                                                                                                |  |  |
| SHUTTER                                    | 1/160 /1/100 / FLC / 1/250 ~ 10000 / SENS-UP x2 ~ x250                                                                                                                                                                                                                                                                                    |  |  |
| BLC                                        | OFF / ON<br>BLC (Back Light Compensation)                                                                                                                                                                                                                                                                                                 |  |  |
| AGC                                        | HIGH / MIDDLE / LOW / OFF<br>AGC (Auto Gain Control)                                                                                                                                                                                                                                                                                      |  |  |
| MAX-DR                                     | OFF / ON (0 ~ 20) (Electronic Wide Dynamic Range)                                                                                                                                                                                                                                                                                         |  |  |
| STAR-LIGHT                                 | AUTO (x2 ~ x250) / OFF (x32 is recommended.)                                                                                                                                                                                                                                                                                              |  |  |
| EXIT JUMP EXIT / SAVE&EXIT / FACTORY RESET |                                                                                                                                                                                                                                                                                                                                           |  |  |
| COLOR                                      |                                                                                                                                                                                                                                                                                                                                           |  |  |
| WB MODE                                    | AWC / ATW / MANUAL / PUSH LOCK                                                                                                                                                                                                                                                                                                            |  |  |
| R-Y GAIN                                   | 0~100                                                                                                                                                                                                                                                                                                                                     |  |  |
| B-Y GAIN                                   | 0~100                                                                                                                                                                                                                                                                                                                                     |  |  |
|                                            | DAY & NIGHT                                                                                                                                                                                                                                                                                                                               |  |  |
|                                            | AUTO / COLOR / BW / EX-CONT                                                                                                                                                                                                                                                                                                               |  |  |
| Day & Night Mode                           | <b>COLOR</b> → <b>BW</b> : Switching from color to BW; if the number is higher, the camera will only switch during a super low light condition.<br><b>BW</b> → <b>COLOR</b> : Switching from BW to color; this number should always be lower than COLOR to BW<br><b>Read Time</b> : Time interval to switch from Color to Black-and-White |  |  |
|                                            | COLOR                                                                                                                                                                                                                                                                                                                                     |  |  |
|                                            | B&W: (BURST:OFF/ON) When the burst is OFF will make less noise                                                                                                                                                                                                                                                                            |  |  |
| C-SUP                                      | <b><u>Color Suppression</u></b> : Color will be reduced at low illumination, if the C-SUP Level is higher.<br>$0 \sim 100$ (Not Available when DNR is On.)                                                                                                                                                                                |  |  |
| A-SUP                                      | <b>Aperture Suppression</b> : The sharpness of the edges will be reduced at low illumination, if A-SUP Level is higher.<br>0 ~ 100 (Not Available when DNR is On.)                                                                                                                                                                        |  |  |
| EXIT JUMP                                  | EXIT / SAVE&EXIT / FACTORY SET                                                                                                                                                                                                                                                                                                            |  |  |