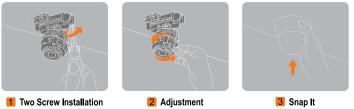

# HD-SDI HD-SDI ndoor Dome HD421D



#### **Snapit** Easy Installation



## Summary

The HD421D is a 2.1 megapixel indoor dome camera with HD-SDI 1080P output. The camera outputs the clearest high definition images with its 1/2.8" CMOS sensor and features like 3D Digital Noise Reduction and Wide Dynamic Range. The command via coaxial cables offers the unique ability to control and configure the camera remotely from Digital Watchdog's VMAXHD DVR. Our simple to install housing series combined with our reliable camera technology series gives you a high quality camera in just a few minutes.

#### **Features**

- 1/2.8" CMOS Sensor
- Highest Resolution 2.1 Megapixels (HD-SDI)
- 3.5~16mm Remote Auto Focus
- 4.5 X Optical Zoom
- Digital Zoom
- Electronic Day and Night
- WDR (Wide Dynamic Range)
- 3D-DNR (3D Digital Noise Reduction)
- Programmable Privacy Zones (30)