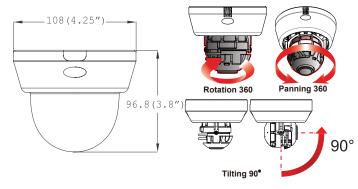

## Dimensions (unit : mm)

# Specifications

| VIDEO                   |                                           |
|-------------------------|-------------------------------------------|
| Image Sensor            | 1/2.8" CMOS Sensor                        |
| Total Pixels            | 2000 (H) x 1241 (V)                       |
| Synchronization         | Internal                                  |
| Resolution              | 2.1 Megapixels (1920 x 1080) at 30fps     |
| Minimum Illumination    | F1.6 (30IRE): 0.10 Lux [Color]            |
|                         | F1.6 (30IRE): 0.01 Lux [B&W]              |
| S/N Ratio               | 50dB (AGC off)                            |
| Video Output            | HD-SDI                                    |
| LENS                    |                                           |
| Focal Length            | 3.5-16mm                                  |
| Lens Type               | Auto Focus                                |
| OPERATIONAL             |                                           |
| Brightness              | 0-20                                      |
| Shutter                 | AUTO / MANUAL                             |
| Digital Slow Shutter    | OFF / X2 / X3 / X4                        |
| Auto Gain Control       | 0-20                                      |
| Lens Type               | MANUAL / DC / AF                          |
| Lens Mode               | OUTDOOR/ INDOOR FLK/ DEBLUR120/ DEBLUR240 |
| Auto White Balance      | AUTO/AUTO_H/AUTO_I/PRESET/MANUAL/AUTO_E   |
| Privacy Zones           | OFF / ON (30 Programmable Zones)          |
| Digital Noise Reduction | OFF / LOW / MIDDLE / HIGH                 |
| Digital zoom            | 1~112                                     |
| Chroma                  | 0-20                                      |
| Sharpness               | 0-10                                      |
| Mirror & Flip           | OFF / ON                                  |
| Highlight Mask          | OFF / ON                                  |
| WDR / BLC               | OFF / WDR / BLC                           |
| Language                | ENGLISH / CHINESE / GERMAN                |
| ENVIRONMENTAL           | · · · · · · · · · · · · · · · · · · ·     |
| Operating Temperature   | -10°C ~ 50°C (14°F ~ 122°F)               |
| Operating Humidity      | Less than 90% (Non-Condensing)            |
| Storage Temperature     | -20°C ~ 70°C (-4°F ~ 158°F)               |
| ELECTRICAL              |                                           |
| Power Requirement       | DC12V Only (10V ~ 16V)                    |
| Power Consumption       | 2.0W, 166.7mA                             |
| MECHANICAL              |                                           |
| Housing Material        | Plastic                                   |
| Dome Cover Material     | Polycarbonate                             |
| Dimensions              | Ø108 X 96.8 mm (Ø4.25 X 3.8 in)           |
| Weight                  | 0.507 lbs                                 |