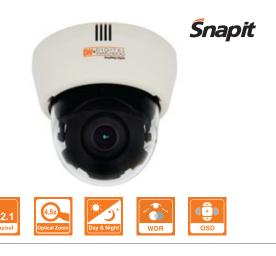

# HD-SDI HD-SDI ndoor Dome HD421D

## Summary

The HD421D is a 2.1 megapixel indoor dome camera with HD-SDI 1080P output. The camera outputs the clearest high definition images with its 1/2.8" CMOS sensor and features like 3D Digital Noise Reduction and Wide Dynamic Range. The command via coaxial cables offers the unique ability to control and configure the camera remotely from Digital Watchdog's VMAXHD DVR. Our simple to install housing series combined with our reliable camera technology series gives you a high quality camera in just a few minutes.

#### **Features**

- 1/2.8" CMOS Sensor
- Highest Resolution 2.1 Megapixels (HD-SDI)
- 3.5~16mm Remote Auto Focus
- 4.5 X Optical Zoom
- Digital Zoom
- Electronic Day and Night
- WDR (Wide Dynamic Range)
- 3D-DNR (3D Digital Noise Reduction)
- Programmable Privacy Zones (30) & Motion Detection
- Mirror & Flip
- OSD Control via Coaxial Cable (with DW-VMAXHD DVR Only)
- AGC / BLC / AWB
- RS-485 Built-in
- Secondary Video-BNC Output