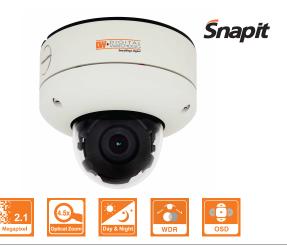

# HD-SDI Vandal Dome HV421D

#### Snapit Easy Installation

#### Summary

The HV421D is a 2.1 megapixel indoor dome camera with HD-SDI 1080P output. The camera outputs the clearest high definition images with its 1/2.8" CMOS sensor and features like 3D Digital Noise Reduction and Wide Dynamic Range. The command via coaxial cables offers the unique ability to control and configure the camera remotely from Digital Watchdog's VMAXHD DVR. Our simple to install housing series combined with our reliable camera technology series gives you a high quality camera in just a few minutes.