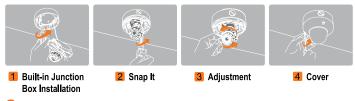

# AUTO FOCUS



# Get the details you've been missing!

### **Main Features**

- 1/2.8" CMOS Sensor
- 2.1 Megapixels (1920X1080)
- 3 5~16mm Remote Auto Focus, x 4.5 Optical Zoom
- Electronic Day and Night
- WDR (Wide Dynamic Range)
- 3D-DNR (3D Digital Noise Reduction)
- OSD Control via Coaxial Cable
- IP68 Certified (Water Submersible)



6

# HD-SDI Vandal Dome HV421D



#### Snapit Easy Installation



#### Summary

The HV421D is a 2.1 megapixel indoor dome camera with HD-SDI 1080P output. The camera outputs the clearest high definition images with its 1/2.8" CMOS sensor and features like 3D Digital Noise Reduction and Wide Dynamic Range. The command via coaxial cables offers the unique ability to control and configure the camera remotely from Digital Watchdog's VMAXHD DVR. Our simple to install housing series combined with our reliable camera technology series gives you a high quality camera in just a few minutes.

#### Features

- 1/2.8" CMOS Sensor
- Highest Resolution 2.1 Megapixels (HD-SDI)
- 3.5~16mm Remote Auto Focus
- 4.5 X Optical Zoom
- Digital Zoom
- · Electronic Day and Night
- WDR (Wide Dynamic Range)
- 3D-DNR (3D Digital Noise Reduction)
- Programmable Privacy Zones (30)