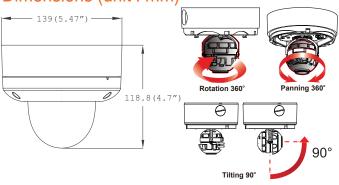

#### OPERATIONAL Brightness 0-20 ALITO / MANUAI Shutter

| Digital Slow Shutter    | OFF / X2 / X3 / X4                                     |
|-------------------------|--------------------------------------------------------|
| Auto Gain Control       | 0-20                                                   |
| Lens Type               | MANUAL / DC / AF                                       |
| Lens Mode               | OUTDOOR/ INDOOR FLK/ DEBLUR120/ DEBLUR240              |
| Auto White Balance      | AUTO/AUTO_H/AUTO_I/PRESET/MANUAL/AUTO_EXT              |
| Privacy Zones           | OFF / ON (30 Programmable Zones)                       |
| Digital Noise Reduction | OFF / LOW / MIDDLE / HIGH                              |
| Digital zoom            | 1~112                                                  |
| Chroma                  | 0-20                                                   |
| Sharpness               | 0-10                                                   |
| Mirror & Flip           | OFF / ON                                               |
| Highlight Mask          | OFF / ON                                               |
| WDR / BLC               | OFF / WDR / BLC                                        |
| Language                | ENGLISH / CHINESE / GERMAN                             |
| ENVIRONMENTAL           |                                                        |
| Operating Temperature   | -29°C ~ 55°C (-20°F ~ 131°F)                           |
| Operating Humidity      | Less than 90% (Non-Condensing)                         |
| IP Rating               | IP68 (Protects against dust and immersion beyond 3ft.) |
| ELECTRICAL              |                                                        |
| Power Requirement       | DC12V Only (10V ~ 16V)                                 |
| Power Consumption       | 2.0W, 166.7mA                                          |
| MECHANICAL              |                                                        |
| Housing Material        | Aluminum                                               |
| Dome Cover Material     | Polycarbonate                                          |
| Dimensions              | Ø139 X 118.8 mm (Ø5.47 X 4.7 in)                       |

## Dimensions (unit : mm)

**Specifications** 

VIDEO

Image Sensor Total Pixels

Synchronization

Minimum Illumination

Resolution

S/N Ratio