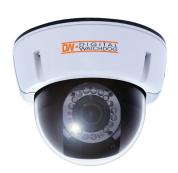

## Summary

Digital Watchdog's OMNI-Plus Series is powered by our Infinity DSP technology and OMNI-Focus lens. Our Infinity DSP technology offers features like WDR, Star-Light, HME, and Smart IR to help produce clear images, and our OMNI-Focus lens simplifies field-of-view adjustment by utilizing three lenses to view fore-, mid-, and background as one. Together they offer a camera that is crisp, clear, and always in focus.

### **Features**

- 1/3" Sony Super HAD CCD II
- 620 TV Lines [B&W], 600 TV Lines [Color]
- OMNI-Focus 2.9~8.5mm Auto Iris Lens. 3X Motorized Zoom
- 70ft Range IR with Intelligent Camera Sync, Smart IR
- TDN (True Day and Night / IR Cut Filter)
- WDR (Wide Dynamic Range)
- Smart DNR (Digital Noise Reduction)
- Star-Light (Super Low Light Technology)
- HME (Highlight Masking Exposure)
- Programmable Privacy Zones (8) & Motion Detection
- AGC / BLC / AWB
- IP66 Certified (Weatherproof)
- Easy Icon Driven OSD Menu with Built-in Joystick
- Auto Sensing 12VDC/24VAC with Line Lock
- RS-485 Built-in
- Secondary Video-BNC Output