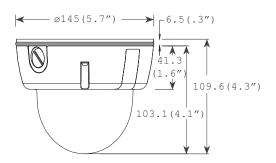

# Dimensions (unit: mm)

## **Specifications**

| VIDEO                      |                                                       |
|----------------------------|-------------------------------------------------------|
| Image Sensor               | 1/3" Sony Super HAD CCD II                            |
| Total Pixels               | 811 (H) x 508 (V), 411K Pixels                        |
| Scanning System            | 2:1 Interlace                                         |
| Frequency                  | 15.734KHz (H), 59.95Hz (V)                            |
| Synchronization            | Internal or External                                  |
| Horizontal Resolution      | 620 TV Lines [B&W], 600 TV Lines [Color]              |
| Minimum Illumination       | F1.2 (30IRE): 0.14 Lux [Color]                        |
|                            | F1.2 (30IRE): 0.00 Lux [B&W]                          |
| S/N Ratio                  | 50dB (AGC off)                                        |
| Video Output               | CVBS: 1.0Vp-p / 75 Ω                                  |
| LENS                       |                                                       |
| Focal Length               | 2.9-8.5mm                                             |
| Lens Type                  | DC Auto Iris, OMNI-Focus                              |
| IR Distance                | 70ft Range IR                                         |
| Zoom                       | 3X Motorized                                          |
| OPERATIONAL                |                                                       |
| Back Light                 | OFF / BLC / HME / WDR                                 |
| Auto Gain Control          | OFF / LOW / MID / HIGH / HIGHEST                      |
| Star-Light                 | OFF / X2-X1024                                        |
| 3D Digital Noise Reduction | OFF / LOW / MID / HIGH / SMART                        |
| White Balance              | AWC / ATW / MANUAL / PUSHLOCK                         |
| Mirror                     | OFF / MIRROR                                          |
| Sharpness                  | 0-30                                                  |
| Gamma                      | MANUAL / 0.45 / 0.60 / 1.0                            |
| Side Light Compensation    | OFF / ON                                              |
| Night Up                   | OFF / ON                                              |
| Motion Detection           | OFF / ON (4 Areas)                                    |
| Privacy Zones              | OFF / ON (8 Programmable Zones)                       |
| Dead Pixel Cancellation    | OFF / AUTO                                            |
| Languages                  | ENGLISH / MANDARIN / CANTONESE / JAPANESE             |
|                            | GERMAN / FRENCH / ITALIAN / RUSSIAN / SPANIS          |
|                            | DUTCH                                                 |
| ENVIRONMENTAL              |                                                       |
| Operating Temperature      | -10°C ~ 55°C (14°F ~ 131°F)                           |
| Operating Humidity         | Less than 90% (Non-Condensing)                        |
| Storage Temperature        | -20°C ~ 70°C (-4°F ~ 158°F)                           |
| IP Rating                  | IP66 (Protects against dust and high pressure water.) |
| ELECTRICAL                 |                                                       |
| Power Requirement          | Dual (12VDC & 24VAC)                                  |
| Power Consumption          | 12VDC: 1.8W, 125mA / LED ON 4.6W, 383mA               |
|                            | 24VAC: 2.4W, 100mA / LED ON 4.9W, 204mA               |
| MECHANICAL                 |                                                       |
| Housing Material           | Aluminum                                              |
| Dimensions                 | Ø145 X 109.6 mm (Ø5.7 X 4.3 in)                       |
| Weight                     | 2.4 lbs                                               |