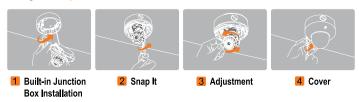

#### Snapit Easy Installation

All Snapit housings include both a built-in UTP and RS-485. Our Snapit vandal dome cameras have a built-in junction box and is IP68 certified. Submerse the camera in water, and it will still work properly!