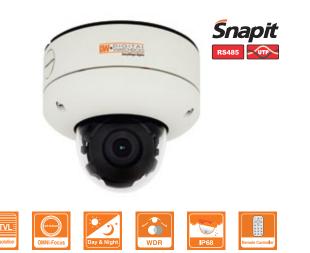

#### MNI-PLUS<sup>™</sup> Vandal Dome V4382D INFINITY

#### Snapit Easy Installation

### Summary

Our Snapit Vandal Dome V4382D is powered by our Infinity OMNI-Plus technology. The technology simplifies field-of-view adjustment by offering an OMNI-Focus lens which utilizies three lenses to view fore-, mid-, and background as one.

All Snapit housings include both a built-in UTP and RS-485. Our Snapit vandal dome cameras have a built-in junction box and is IP68 certified. Submerse the camera in water, and it will still work properly!

## **Features**

- 1/3" Sony Super HAD CCD II
- 620 TV Lines [B&W], 600 TV Lines [Color]
- OMNI-Focus 2.9~8.5mm Auto Iris Lens; 3X Motorized Zoom
- Electronic Day and Night
- WDR (Wide Dynamic Range)
- Smart DNR (Digital Noise Reduction)
- Star-Light (Super Low Light Technology)
- HME (Highlight Masking Exposure)
- Easy Icon Driven OSD Menu with Built-in Joystick
- IP68 Certified (Water Submersible)
- Junction Box Included
- UTP & RS-485 Built-in
- Auto Sensing 24VAC/12VDC with Line Lock
- Secondary Video-BNC Output