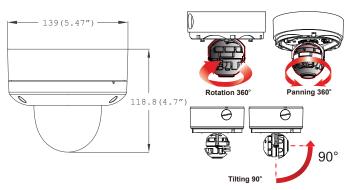

housings include both a built-in UTP and RS-485. Our Snapit vandal dome cameras have a built-in junction box and is IP68 certified. Submerse the camera in water, and it will still work properly!

## **Features**

- 1/3" Sony Super HAD CCD II
- 620 TV Lines [B&W], 600 TV Lines [Color]
- OMNI-Focus 2.9~8.5mm Auto Iris Lens; 3X Motorized Zoom
- Electronic Day and Night
- WDR (Wide Dynamic Range)
- Smart DNR (Digital Noise Reduction)
- Star-Light (Super Low Light Technology)
- HME (Highlight Masking Exposure)
- Easy Icon Driven OSD Menu with Built-in Joystick
- IP68 Certified (Water Submersible)
- Junction Box Included
- UTP & RS-485 Built-in
- Auto Sensing 24VAC/12VDC with Line Lock
- Secondary Video-BNC Output

### Accessories (Optional)









Sunshield Cover

## Dimensions (unit : mm)



# **Specifications**

| VIDEO                      |                                                        |
|----------------------------|--------------------------------------------------------|
| Image Sensor               | 1/3" Sony Super HAD CCD II                             |
| Total Pixels               | 811 (H) x 508 (V), 411K Pixels                         |
| Effective Pixels           | 768 (H) x 494 (V)                                      |
| Frequency                  | 15.734KHz (H), 59.95Hz (V)                             |
| Synchronization            | Internal or Line Lock                                  |
| Horizontal Resolution      | 620 TV Lines [B&W], 600 TV Lines [Color]               |
| Minimum Illumination       | F1.2 (30IRE): 0.14 Lux [Color]