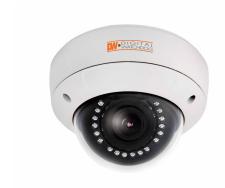

### Value 960H Vandal Dome V562DIR

#### Summary

Our Value 960H Camera is a high resolution camera with an affordable price. Its 960H CCD image sensor achieves higher resolution and higher sensitivity than conventional CCTV cameras. The V562DIR also offers a 2.8-11mm varifocal auto iris lens and features like Highlight Masking Exposure, Back Light Compensation, and Electronic Day and Night. The camera's innovative features and sleek attractive design make it ideal for a wide range of video surveillance applications.

#### **Features**

- 960H CCD Image Sensor (960 Horizontal Pixels)
- 700 TV Lines [B/W], 650 TV Lines [Color]
- 2.8~11mm Varifocal Auto Iris Lens
- · Electronic Day and Night
- 85ft Range IR with Intelligent Camera Sync, Smart IR
- HME (Highlight Masking Exposure)
- Programmable Privacy Zones (8) & Motion Detection
- AGC (Auto Gain Control)
- BLC (Back Light Compensation)
- AWB (Auto White Balance)
- Easy Icon Driven OSD Menu with Built-in Joystick
- IP66 Certified (Weatherproof)
- Auto Sensing 24VAC/12VDC
- · Secondary Video-BNC Output