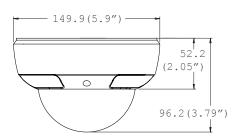

#### Dimensions (unit: mm)

#### **Specifications**

| /IDEO                   | OCOLL COD                                             |
|-------------------------|-------------------------------------------------------|
| mage Sensor             | 960H CCD                                              |
| Total Pixels            | 1020 (H) x 507 (V), 520K Pixels                       |
| Scanning System         | 2 : 1 Interlace                                       |
| Frequency               | 15.734KHz (H), 59.95Hz (V)                            |
| Synchronization         | Internal                                              |
| Horizontal Resolution   | 700 TV Lines [B/W], 650 TV Lines [Color]              |
| Minimum Illumination    | F1.2 (30IRE): 0.3 Lux [Color]                         |
|                         | F1.2 (30IRE): 0.0 Lux [B/W]                           |
| S/N Ratio               | 52dB (AGC off)                                        |
| Video Output            | CVBS: 1.0Vp-p / 75 Ω                                  |
| LENS                    |                                                       |
| Focal Length            | 2.8-11mm                                              |
| Lens Type               | DC Auto Iris                                          |
| R Distance              | 85ft Range                                            |
| OPERATIONAL             |                                                       |
| _ens                    | MANUAL, DC (000-100)                                  |
| Back Light Compensation | OFF, BLC, HME, DIGITAL WDR                            |
| Auto Gain Control       | OFF, LOW, MID, HIGH, HIGHEST                          |
| White Balance           | AWC, ATW, MANUAL, PUSH                                |
| Color Mode              | NORMAL, COOL, WARM                                    |
| Day and Night           | AUTO, COLOR, B&W                                      |
| Mirror                  | OFF, MIRROR                                           |
| Sharpness               | 000-030                                               |
| Gamma                   | MANUAL, 0.45, 0.60, 1.00                              |
| Side Light Compensation | OFF, ON (000-030)                                     |
| Night Up                | OFF, ON                                               |
| Motion Detection        | OFF, ON (4 Programmable Zones)                        |
| Privacy Zones           | OFF, ON (8 Programmable Zones)                        |
| Title                   | OFF, ON (Up to 16 Characters)                         |
| Dead Pixel Cancellation | OFF, AUTO                                             |
| Communication Protocol  | PELCO-D                                               |
| ENVIRONMENTAL           |                                                       |
| Operating Temperature   | -10°C ~ 55°C (14°F ~ 131°F)                           |
| Operating Humidity      | Less than 90% (Non-Condensing)                        |
| Storage Temperature     | -20°C ~ 70°C (-4°F ~ 158°F)                           |
| P Rating                | IP66 (Protects against dust and high pressure water.) |
| ELECTRICAL              | 55 (Frototo aguirot dada aria riigir prodotto water.) |
| Power Requirement       | Dual (DC12V & AC24V)                                  |
| Power Consumption       | DC12V: 1.9W, 158.3mA / LED ON 5.7W, 475mA             |
| гомы ооньитрион         | AC24V: 2.0W, 83.3mA / LED ON 5.3W, 220.8mA            |
| MECHANICAL              | MOZ4V: Z.UVV, 83.3ITIA / LED ON 5.3VV, ZZU.8MA        |
| MECHANICAL              | Aluminum                                              |
| Housing Material        | Aluminum                                              |
| Dome Cover Material     | Polycarbonate                                         |
| Dimensions              | Ø149.9 X 96.2 mm (Ø5.9 X 3.79 in)                     |
| Weight                  | 2.10 lbs                                              |