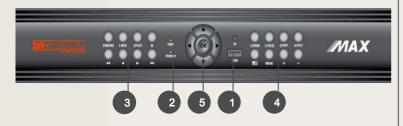

## **DW-MAX Button Features**

| Name              | Function                                     |                                                                                                                                            |
|-------------------|----------------------------------------------|--------------------------------------------------------------------------------------------------------------------------------------------|
| ① USB HOST        | Used for data backup & firmware upgrade.     |                                                                                                                                            |
| ② LED Lamps       | Displays current operation status.           |                                                                                                                                            |
| ③ Record/playback | EMERG                                        | Activates emergency recording mode or stops recording at live mode.  Gets back to live model from playback mode.                           |
|                   | I.REC                                        | Timer function for EMERG Rec. (During EMERG Rec.) By pressing I.REC button, 1/2/3/4/5min long timer and I.REC off (Timer off) is selected. |
|                   | I.PLAY                                       | Backward playback from the latest recorded data                                                                                            |
|                   | 44                                           | Increases playback speed                                                                                                                   |
|                   | 4                                            | Backward playback                                                                                                                          |
|                   | II                                           | Pause                                                                                                                                      |
|                   | <b>+</b>                                     | Forward playback                                                                                                                           |
|                   | <b>&gt;&gt;</b>                              | Decreases playback speed                                                                                                                   |
| Operation buttons | Double-key: 'short press' or 'press & hold'. |                                                                                                                                            |
|                   | CH1 /<br>ZOOM                                | Short press : selects channel no. 1. Press & hold : goes to ZOOM function mode.                                                            |
|                   | CH2 /<br>SEQ                                 | Short press : selects channel no. 2. Press & hold : goes to sequence function.                                                             |
|                   | CH3 / PIP                                    | Short press : goes to PIP (picture in picture) mode. Press & hold : selects channel no. 3.                                                 |
|                   | CH4 / PTZ                                    | Short press : selects channel no. 4. Press & hold : goes to PTZ operation mode.                                                            |
|                   | MENU                                         | Short press : goes to system menu setup mode. Press & hold : Menu off                                                                      |
|                   |                                              | Selects 4-split display or one channel display.                                                                                            |
|                   | + -                                          | Increase or decrease each value. PTZ ZOOM control                                                                                          |
| ⑤ Arrow buttons   | A V 4 Þ                                      | Moves a mouse cursor at system menu / PTZ control                                                                                          |
|                   | OK                                           | Works like mouse clicking. Selects each category at system menu setup mode.                                                                |