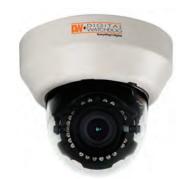

### Summary

The MD421TIR MEGAPIX camera is a triple codec network camera that provides 1080P megapixel resolution at 30 frames per second. The camera's advanced technologies like True Day and Night, 3D-DNR, and Double Shutter WDR will deliver the best images in any type of environment. And Power over Ethernet combined with our Snapit Housing, branded for its quick and easy installation procedure, allows you to view and control your MEGAPIX camera from anywhere in the world in just a few minutes.