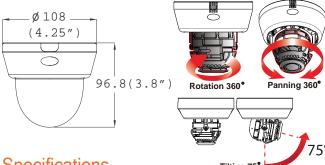

## Dimensions (unit: mm)

| IMAGE                                  |                                                     |
|----------------------------------------|-----------------------------------------------------|
| Image Sensor                           | 1/2.8" CMOS Sensor (7% Larger Than 1/3" CMOS Se     |
| Total Pixels                           | 2016 (H) X 1108 (V)                                 |
| Minimum Scene Illumination             | F1.6 (30IRE): 0.5 Lux [Color]                       |
|                                        | F1.6 (30IRE): 0.0 Lux [B&W]                         |
| LENS                                   |                                                     |
| Focal Length                           | 3.0-10.5mm                                          |
| Lens Type                              | Auto Focus                                          |
| IR Distance                            | 70ft Range                                          |
| Digital Zoom / Optical Zoom            | 8X / 3X                                             |
| OPERATIONAL<br>Driebbrass              | 0.10                                                |
| Brightness<br>Chutter Mada             | 0~19 Auto, Manual                                   |
| Shutter Mode                           | · · ·                                               |
| Digital Slow Shutter                   | Off, 2X, 3X, 4X                                     |
| Shutter Speed                          | 1/30, 1/60, 1/120                                   |
| Auto Gain Control                      | 0~20                                                |
| Back Light Compensation  Day and Night | Off, On Auto, Day (Color), Night (B/W)              |
| Lens Mode                              | Manual, DC, AF                                      |
| Chroma (Hue & Saturation Settings)     | 0~20                                                |
| Sharpness                              | 0~10                                                |
| Mirror & Flip                          | Off. On                                             |
| 3D-Digital Noise Reduction             | Off, Low, Middle, High                              |
|                                        |                                                     |
| Privacy Zone                           | Off, On (30 Programmable Zones)                     |
| Motion Detection: Sensitivity          | Low, Middle, High                                   |
| Alarm Notifications NETWORK            | Notifications Via E-mail                            |
| LAN                                    | 802.3 Compliance 10/100 LAN                         |
| Video Compression Type                 | H.264, MPEG4, MJPEG (Super Fine~Low)                |
| Resolution                             | 1920X1080 (16:9) ~ 320X240 (4:3)                    |
| Frame Rate                             | Up to 30fps at All Resolutions                      |
| Streaming Capability                   | Dual-Stream at Different Rates and Resolutions      |
| IP .                                   | IPv4, IPv6                                          |
| Protocol                               | TCP/IP, HTTP, DHCP, PPPoE, ICMP, ARP, RARP,         |
|                                        | RTSP, NTP, UDP, Multicast                           |
| Maximum User Access                    | 20 Users                                            |
| ONVIF Conformance                      | Yes                                                 |
| Web Viewer                             | OS: Windows XP / Vista / 7, MAC OS                  |
|                                        | Browser: Internet Explorer, Chrome, Firefox, Safari |
| Video Management Software              | NxMS, Pivot                                         |
| Memory Slot                            | Up to 24 Hour to Micro SDHC Card (4GB-32GB)         |
|                                        | Card Not Included*                                  |
| ENVIRONMENTAL                          |                                                     |
| Operating Temperature/ Humidity        | -10°C ~ 55°C (14°F ~ 131°F)                         |
| Operating Humidity                     | Less than 90% (Non-Condensing)                      |
| Storage Temperature                    | -20°C ~ 70°C (-4°F ~ 158°F)                         |
| Other Certifications                   | CE, FCC, RoHS                                       |
| ELECTRICAL                             |                                                     |
| Power Requirement                      | DC 12V, PoE (IEEE802.3af Class 3)                   |
| Power Consumption                      | 7.2W, 600mA / LED ON 8.64W, 720mA                   |
| MECHANICAL                             |                                                     |
| Material                               | Plastic                                             |
| Dimensions                             | 108 X 96.8 mm (4.25 X 3.8 in)                       |