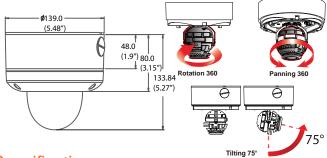

o view and control your MEGAPIX camera from anywhere in the world in just a few minutes.

#### **Features**

- ONVIF Compliant
- 2.1 Megapixels (1080P, 30fps)
- Triple Codecs (H.264, MJPEG, MPEG4) with Dual-Stream
- 1/2.8" CMOS Sensor (7% Larger Than 1/3" CMOS Sensor)
- 3.0~10.5mm Auto Focus Lens
- 8X Digital Zoom, 3X Optical Zoom
- TDN (True Day and Night/TDN5)
- 70ft Range IR with Intelligent Camera Sync
- Power over Ethernet [PoE] & DC12V
- Two-Way Audio
- Local SDHC Card Remote Backup
- IP68 Certified
- Junction Box Built-in
- Web Server Built-in
- Double Shutter WDR (Wide Dynamic Range)
- 3D-DNR (3D Digital Noise Reduction)
- Programmable Privacy Zones (30) & Motion Detection

# Accessories (Optional)





Wall Mount Bracket







DWC-V4SSLD Sunshield Cover

# Dimensions (unit: mm)



# **Specifications**

| (7% Larger Than 1/3 CMOS Sens                                                                                                                    |
|--------------------------------------------------------------------------------------------------------------------------------------------------|
|                                                                                                                                                  |
|                                                                                                                                                  |
| [Color]                                                                                                                                          |
| [B&W]