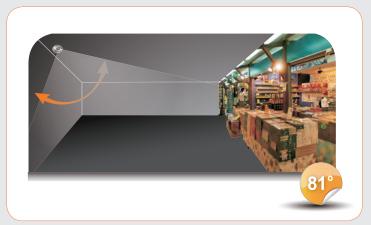

PoE (Power over Ethernet) simplifies installation by connecting both power and network through a single cable

**Wide View** covers a wide range of view (81°) and minimizes blind spots

Day & Night when light diminishes below a certain level, automatically switches to night mode to provide high quality black-and-white video images