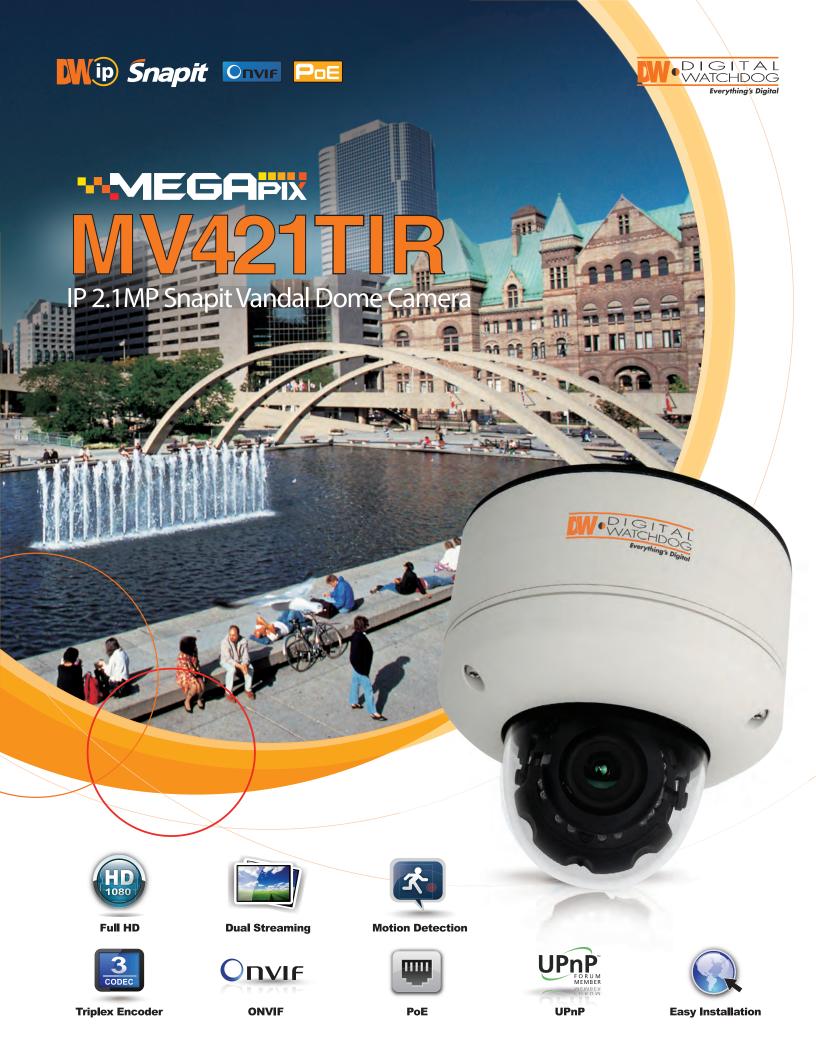

Full High Definition delivers crystal clear 1080P HD resolution video images at 30 frames per second

ONVIF (Open Network Video Interface Forum) compliant with ONVIF standards for increased flexibility and reduced total cost