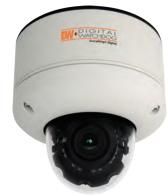

# VIEGAPIX Vandal Dome MV421TIR

### **Summary**

The MV421TIR MEGAPIX camera is a triple codec network camera that provides 1080P megapixel resolution at 30 frames per second. The camera's advanced technologies like True Day and Night, 3D-DNR, and Double Shutter WDR will deliver the best images in any type of environment. And Power over Ethernet combined with our Snapit Housing, branded for its quick and easy installation procedure, allows you to view and control your MEGAPIX camera from anywhere in the world in just a few minutes.