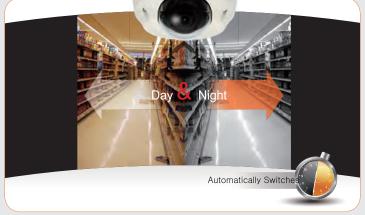

PoE (Power over Ethernet) simplifies installation by connecting both power and network through a single cable

**Wide View** covers a wide range of view (81°) and minimizes blind spots

Day & Night when light diminishes below a certain level, automatically switches to night mode to provide high quality black-and-white video images