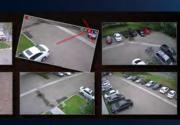

### **EDUCATION**

Cameras spread across a large campus can be monitored from a single window using the e-mapping feature. The e-map visualizes the camera's location, allowing for multiple buildings, parking lots, and offices to be monitored from one layout with visual notifications. Preview and Thumbnail search allow you to search for suspicious objects or visual anomalies, saving you time and helping you pin point the exact time of an incident.

## **\$** RETAIL

By utilizing the Region of Interest feature, efficiently monitor large spaces such as grocery stores, warehouses, and shopping malls using a single camera. Zoom into specific portions of the camera's field of view and exponentially increase your camera's presence. Recording alleged incidents can be the easiest way to manage any liability issues, protecting your employees, your customers, and your business.