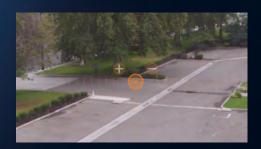

## GOVERNMENT

Advanced PTZ controllers allow you to zoom and move the camera in checkpoints and sensitive areas. Motion trace in live and playback allow you to visually track down motion in restricted areas where motion should not occur. As an integrated hybrid solution, DW Spectrum allows you to utilize both analog and IP surveillance solutions under a single powerful platform, offering a cost effective all inclusive surveillance system.