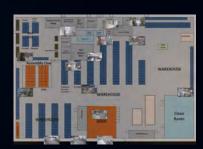

## **\$** RETAIL

By utilizing the Region of Interest feature, efficiently monitor large spaces such as grocery stores, warehouses, and shopping malls using a single camera. Zoom into specific portions of the camera's field of view and exponentially increase your camera's presence. Recording alleged incidents can be the easiest way to manage any liability issues, protecting your employees, your customers, and your business.