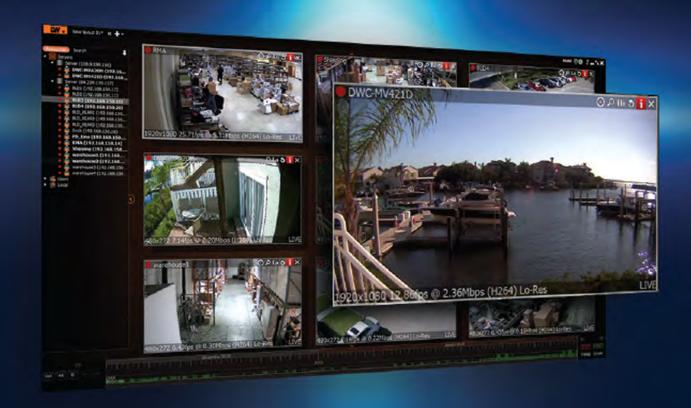

## PLAYBACK & ANALYTICS

Smart Motion Search with Instant Motion Trace

Log Report & Search

Preview Search &Thumbnail Search

Fully customizable layouts allow you to select which cameras to monitor so you can view all your office's most important security points in a single window setup by you. Server and Network Monitoring allow you to keep your surveillance system up to date and healthy, for long term cost effectiveness.

Dual Stream and smart recording options allow you to maximize your server's storage space while retaining high resolution image during events.