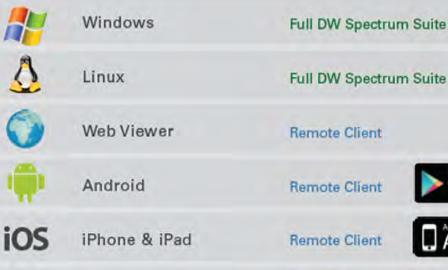

ing feature. The e-map visualizes the camera's location, allowing for multiple buildings, parking lots, and offices to be monitored from one layout with visual notifications. Preview and Thumbnail search allow you to search for suspicious objects or visual anomalies, saving you time and helping you pin point the exact time of an incident.

## **\$** RETAIL

By utilizing the Region of Interest feature, efficiently monitor large spaces such as grocery stores, warehouses, and shopping malls using a single camera. Zoom into specific portions of the camera's field of view and exponentially increase your camera's presence. Recording alleged incidents can be the easiest way to manage any liability issues, protecting your employees, your customers, and your business.

#### MULTI-PLATFORM SUPPORT





# LICENSE PURCHASING CHART

|         | PART NUMBERS                                          | #                  | LIVE     | PLAYBACK | RECORD   |
|---------|-------------------------------------------------------|--------------------|----------|----------|----------|
| IP      | DW-SPECTRUMLSC001 DW-SPECTRUMLSC010 DW-SPECTRUMLSC020 | 1<br>4<br>10<br>20 | <b>V</b> | <b>V</b> | <b>V</b> |
| ANALOG  | DW-SPVMAX004<br>DW-SPVMAX016                          | 4 16               | <b>V</b> | <b>V</b> | _        |
| ENCODER | DW-SPENCODE4                                          | 4                  | V        | V        | 1        |

#### INTEGRATION









**OISD** 





Google play





**Brick**com



sales@dwcc.tv

#### CLIENT HARDWARE SPECIFICATIONS

| Processor  | Intel Core i5 or