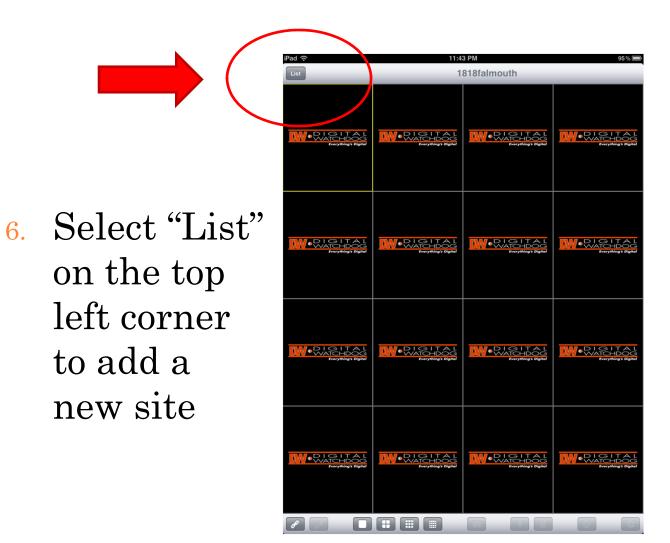

- 21. iPhone- press "connect" next to the site name
- 22. iPad- select "connect" on the tool bar at the bottom of the screen

- 23. Once in the desired network, select either LIVE or SEARCH view
- 24. Manage your view by selecting the camera number you wish to see