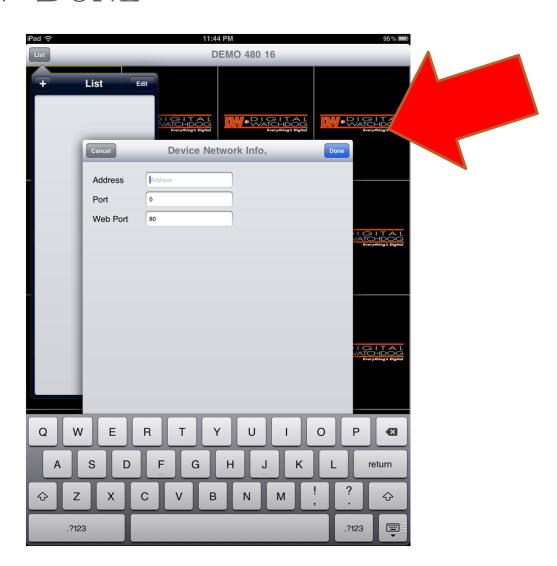

- 12. Enter the IP of your personal DW-VMAX system, or the Digital Watchdog VMAX Demo IP.
  - If connecting locally via Wi-Fi, input the local IP address of the VMAX. For example (192.168.1.160)

• If you are connecting to the VMAX via 3G, enter the DDNS address. For example (mydvr.dwddns.net)