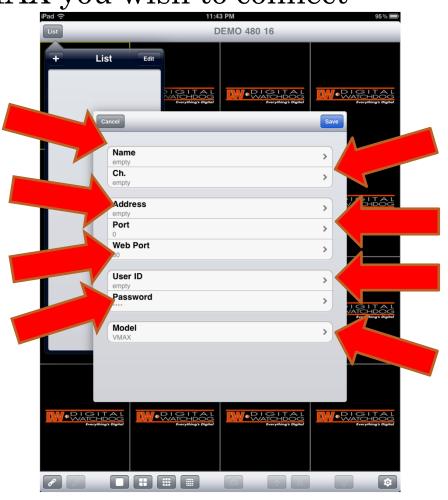

8. All fields must have entries and matched correctly to the VMAX you wish to connect

- 9. Enter the site name or the private DVR name
- 10. Add the channel group for your unit. For example (1-4, 1-8, 1-16)
- 11. Select "DONE" when finished

- 12. Enter the IP of your personal DW-VMAX system, or the Digital Watchdog VMAX Demo IP.
  - If connecting locally via Wi-Fi, input the local IP address of the VMAX. For example (192.168.1.160)

• If you are connecting to the VMAX via 3G, enter the DDNS address. For example (mydvr.dwddns.net)

## AFTER INPUTING ALL INFORMATION CLICK ON "DONE"

- admin or any user profile that has been created on the VMAX
- 16. Enter password. If no password was created leave this field blank
- 17. Select "done"

18. Select the model type of the VMAX

REMEMBER:

ORIGINAL VMAX HAS ALL SILVER BUTTONS VMAX480 HAS ALL BLACK BUTTONS ON FRONT PANEL

- 18. Click on "Save"
- 19. The new registered site should appear in the main page of the application