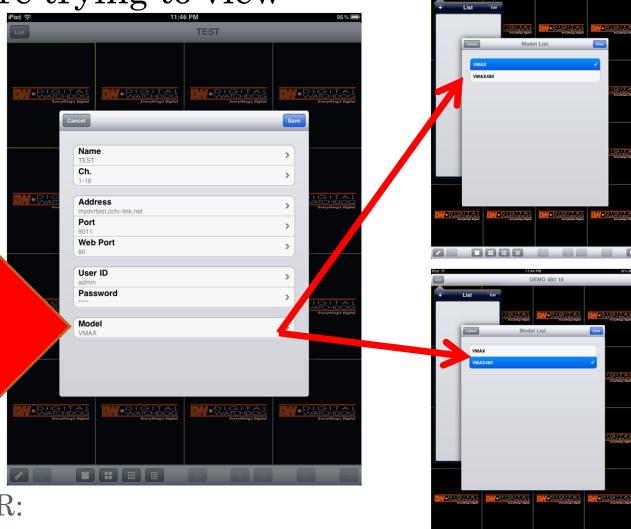

18. Select the model type of the VMAX

REMEMBER:

ORIGINAL VMAX HAS ALL SILVER BUTTONS VMAX480 HAS ALL BLACK BUTTONS ON FRONT PANEL

- 18. Click on "Save"
- 19. The new registered site should appear in the main page of the application