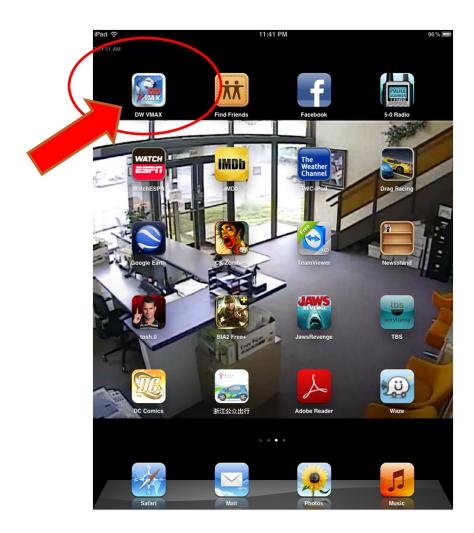

## How to install "DW VMAX" app On your iPhone and iPad

The application is free and can be downloaded from the iTunes store or the App store directly to your mobile device

1. Enter the app store on your iPad or iPhone

## 2. SEARCH FOR "DW VMAX"

- s. Select the IPHONE or IPAD version depending on what device you have
- 4. Install application

5. Select the DW VMAX Icon on your home screen and Launch the App

7. Enter site, IP, portal, user ID and password information