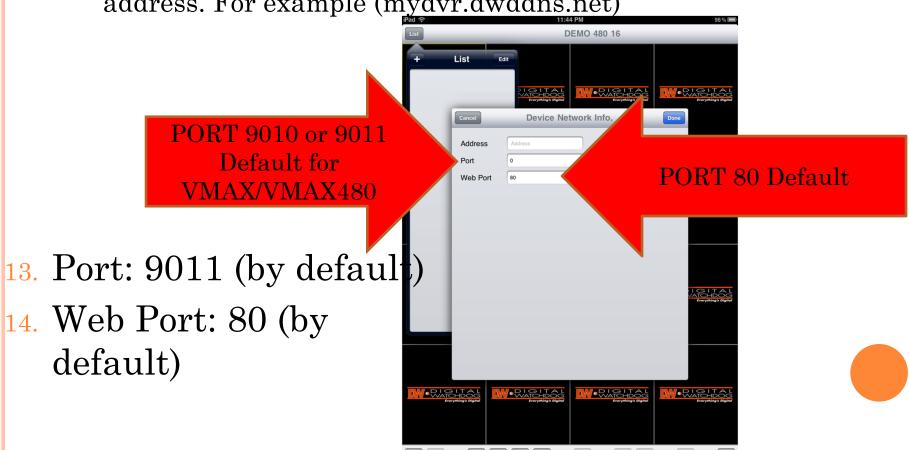

- 12. Enter the IP of your personal DW-VMAX system, or the Digital Watchdog VMAX Demo IP.
  - If connecting locally via Wi-Fi, input the local IP address of the VMAX. For example (192.168.1.160)

• If you are connecting to the VMAX via 3G, enter the DDNS address. For example (mydvr.dwddns.net)