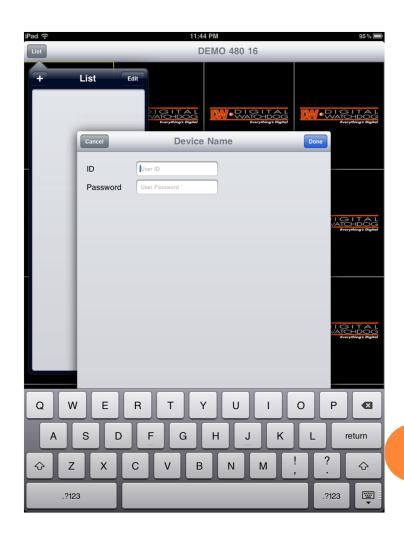

## AFTER INPUTING ALL INFORMATION CLICK ON "DONE"

- admin or any user profile that has been created on the VMAX
- 16. Enter password. If no password was created leave this field blank
- 17. Select "done"