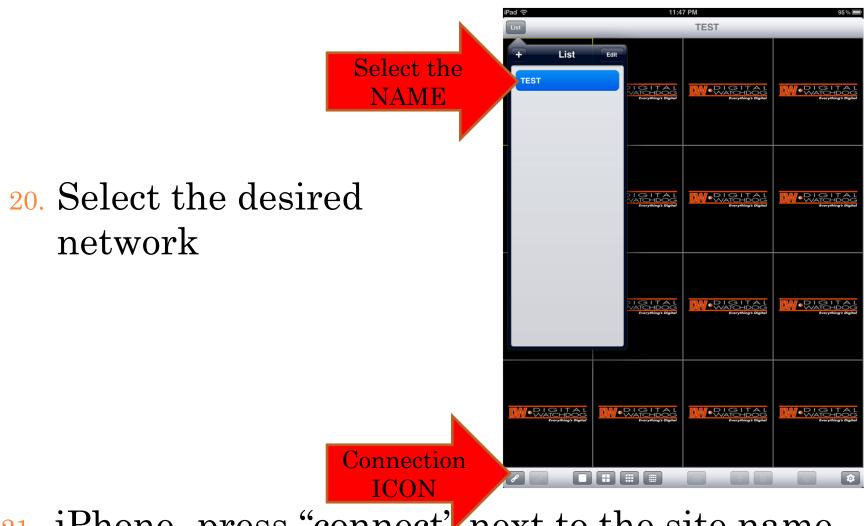

- 21. iPhone- press "connect" next to the site name
- 22. iPad- select "connect" on the tool bar at the bottom of the screen

- 23. Once in the desired network, select either LIVE or SEARCH view
- 24. Manage your view by selecting the camera number you wish to see