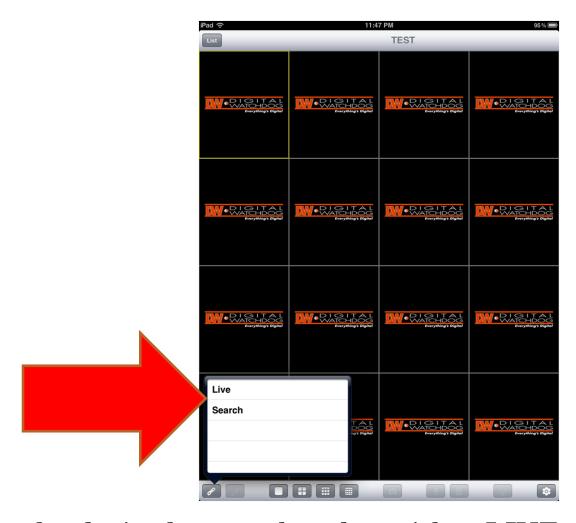

- 21. iPhone- press "connect" next to the site name
- 22. iPad- select "connect" on the tool bar at the bottom of the screen

- 23. Once in the desired network, select either LIVE or SEARCH view
- 24. Manage your view by selecting the camera number you wish to see