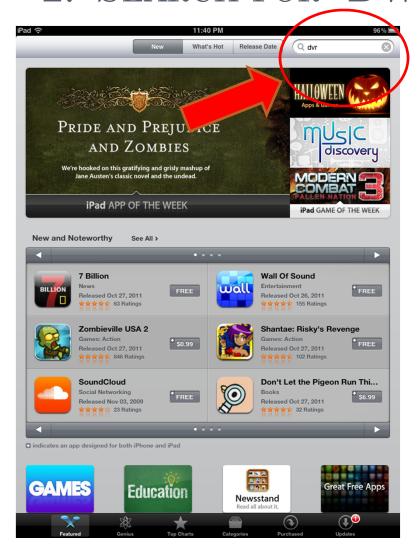

## 2. SEARCH FOR "DW VMAX"

- s. Select the IPHONE or IPAD version depending on what device you have
- 4. Install application

5. Select the DW VMAX Icon on your home screen and Launch the App

7. Enter site, IP, portal, user ID and password information