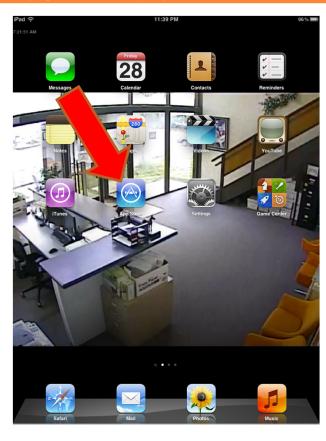

## How to install "DW VMAX" app On your iPhone and iPad

The application is free and can be downloaded from the iTunes store or the App store directly to your mobile device

1. Enter the app store on your iPad or iPhone