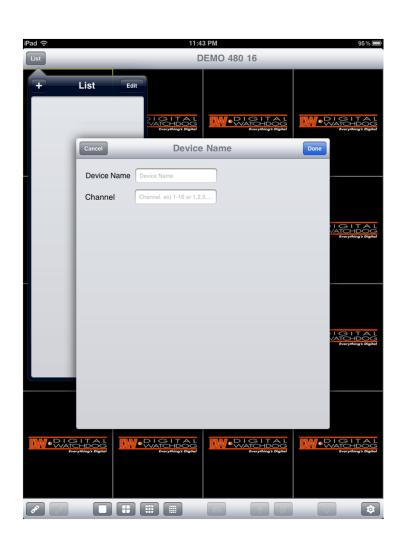

8. All fields must have entries and matched correctly to the VMAX you wish to connect

- 9. Enter the site name or the private DVR name
- 10. Add the channel group for your unit. For example (1-4, 1-8, 1-16)
- 11. Select "DONE" when finished