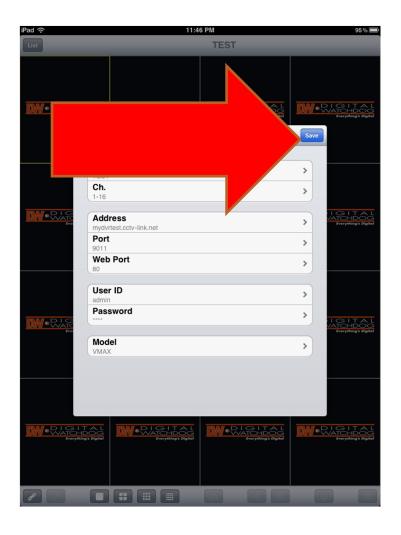

8. All fields must have entries and matched correctly to the VMAX you wish to connect

- 9. Enter the site name or the private DVR name
- 10. Add the channel group for your unit. For example (1-4, 1-8, 1-16)
- 11. Select "DONE" when finished

- 12. Enter the IP of your personal DW-VMAX system, or the Digital Watchdog VMAX Demo IP.
  - If connecting locally via Wi-Fi, input the local IP address of the VMAX. For example (192.168.1.160)

• If you are connecting to the VMAX via 3G, enter the DDNS address. For example (mydvr.dwddns.net)

## AFTER INPUTING ALL INFORMATION CLICK ON "DONE"

- admin or any user profile that has been created on the VMAX
- 16. Enter password. If no password was created leave this field blank
- 17. Select "done"

18. Select the model type of the VMAX

REMEMBER:

ORIGINAL VMAX HAS ALL SILVER BUTTONS VMAX480 HAS ALL BLACK BUTTONS ON FRONT PANEL

- 18. Click on "Save"
- 19. The new registered site should appear in the main page of the application