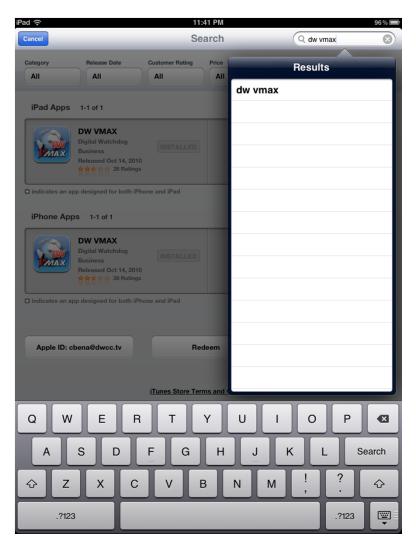

## 2. SEARCH FOR "DW VMAX"

- s. Select the IPHONE or IPAD version depending on what device you have
- 4. Install application

5. Select the DW VMAX Icon on your home screen and Launch the App

7. Enter site, IP, portal, user ID and password information