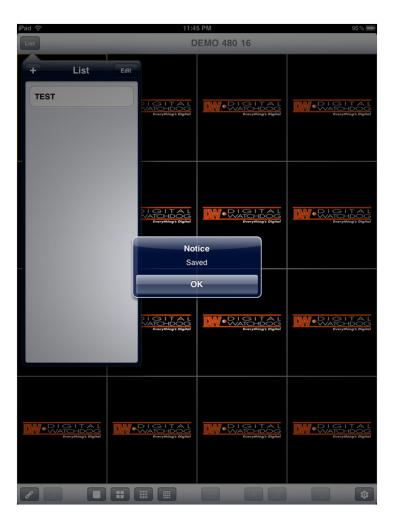

18. Select the model type of the VMAX

REMEMBER:

ORIGINAL VMAX HAS ALL SILVER BUTTONS VMAX480 HAS ALL BLACK BUTTONS ON FRONT PANEL

- 18. Click on "Save"
- 19. The new registered site should appear in the main page of the application