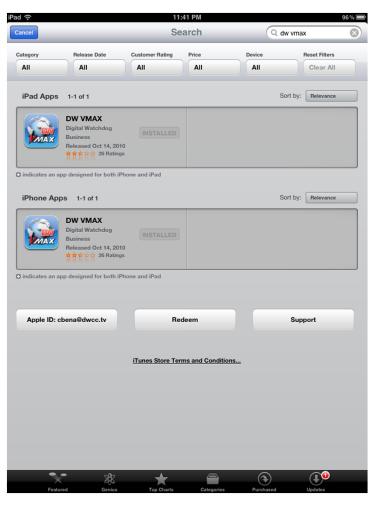

## 2. SEARCH FOR "DW VMAX"

- s. Select the IPHONE or IPAD version depending on what device you have
- 4. Install application

5. Select the DW VMAX Icon on your home screen and Launch the App

7. Enter site, IP, portal, user ID and password information