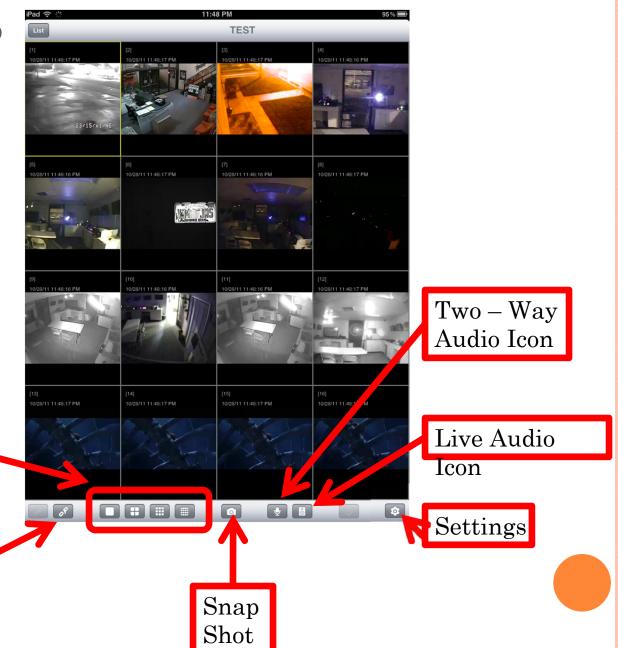

## FEATURES

Viewing

Disconnect

Mode

Everything's Digital

Digital Watchdog, 5436 West Crenshaw Street, Tampa, Florida. 813.888.9555 Serving the digital community since 1987, 24 years.

Copyright © 1987 - 2011 KALTECH Electronics, Inc., DBA Digital Watchdog. All Rights Reserved.