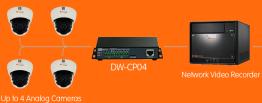

### Summary

The CP-04 is an Analog to IP signal encoder, converting up to 4 analog cameras into an IP signal at a maximum of 120fps at D1 resolution. The Compressor offers important features such as Two-Way Audio, PTZ control, Micro SD Card for local backup, Intelligent motion detection, and Single Streaming with Dual Codec. The Compressor is a perfect solution for applications that have both analog and network surveillance solutions, and are looking to get the most out of both platforms.