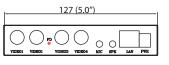

# **Ompressor** DW-CP04 Compressor

### Summary

The CP-04 is an Analog to IP signal encoder, converting up to 4 analog cameras into an IP signal at a maximum of 120fps at D1 resolution. The Compressor offers important features such as Two-Way Audio, PTZ control, Micro SD Card for local backup, Intelligent motion detection, and Single Streaming with Dual Codec. The Compressor is a perfect solution for applications that have both analog and network surveillance solutions, and are looking to get the most out of both platforms.