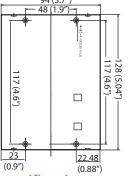

odec. The Compressor is a perfect solution for applications that have both analog and network surveillance solutions, and are looking to get the most out of both platforms.

#### **Features**

- OnVIF Compliant Profile S
- 4CH BNC Input
- 120fps @ D1 Resolution
- Dual Codec (H.264/ MJPEG) with Single Stream
- Motion Detection
- Two- Way Audio
- Micro SD Card Interface
- RS-232/ RS-485 PTZ Control
- PSIA (v1.0) Conformant
- Search and Playback from the software interface
- Framerate& Bandwidth Control
- 4 Alarm Inputs, 4 Alarm Outputs
- Event Notifications via E-mail with Image
- Fully Compatible with Digital Watchdog's DW Spectrum IPVMS

Accessories (Optional)



DW-C19E Rack Mount for CP04 Compressor Up to 2 Units per Rack Mount/ Up to 8 Channels per Rack Mount

## Dimensions (unit: mm)





### Specifications

| Video Input           |                                      | 4 Channels Analog                                                           |
|-----------------------|--------------------------------------|-----------------------------------------------------------------------------|
| Video Enconding       |                                      | Dual Codec (H.264 or MJPEG) with Single Stream Seti                         |
| Resolution            |                                      | D1 (704x480), CIF (352x288), 160x112                                        |
| Live Casting          |                                      | Streaming up 120fps @ D1 Resolution                                         |
| Audio Input           |