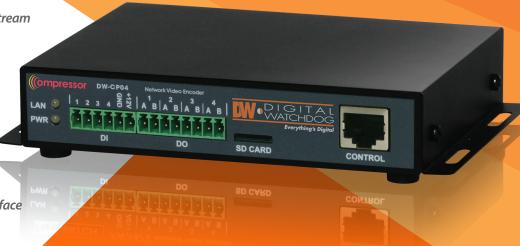

# **Ompressor** DW-CP04 Compressor

#### **Features**

- OnVIF Compliant Profile S
- 4CH BNC Input
- 120fps @ D1 Resolution
- Dual Codec (H.264/ MJPEG) with Single Stream
- Motion Detection
- Two- Way Audio
- Micro SD Card Interface
- RS-232/ RS-485 PTZ Control
- PSIA (v1.0) Conformant
- Search and Playback from the software interface
- Framerate& Bandwidth Control
- 4 Alarm Inputs, 4 Alarm Outputs
- Event Notifications via E-mail with Image
- Fully Compatible with Digital Watchdog's DW Spectrum IPVMS