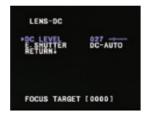

#### **LENS**

MANUAL MANUAL mode supports the fixed board lens or the manual iris lens

DC mode supports the auto-iris varifocal lens.

Note:

Both MANUAL and DC mode have FOCUS TARGET.
You can adjust the focus by finding the highest number on the FOCUS TARGET

ELC and DC levels are adjustable. The higher the number, the brighter the image.

E. Shutter sets the shutter speed levels from 1/60 to 1/100000. AUTO and DC-AUTO are the default shutter speeds for both indoor and outdoor use. Select 1/100FLC to run camera in flickerless mode.