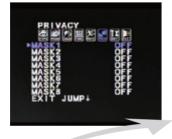

### **PRIVACY**

Hide some parts of the screen by enabling the privacy masking zones. Atotal of 8 different privacy masking zones are available.

### MASK 1~ MASK 8

OFF / ON Select ON or OFF for each mask

If ON is selected, you can set the area to be masked and the shape and color of the mask.

START POINT

Select the START POINT to adjust the size of the privacy zone.