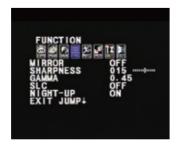

### **FUNCTION**

#### MIRROR

OFF

MIRROR Flips the image horizontally.

#### SHARPNESS

0~30 Sets the image sharpness. The higher the number,

the sharper the image.

#### **GAMMA**

0.45/ 0.6/ 1.0/ Controls the output signal level. The higher the MANUAL setting, the darker the dark colors will be.

0.45 is default.

### SLC (Side Light Compensation)

OFF/ ON Increases brightness on sides of the image.

#### **NIGHT-UP**

OFF/ ON Adjusts sensitivity in low light conditions by set-up level. If ON is selected,

the set-up level becomes higher and the images become brighter.

### **EXIT JUMP**

SAVE & EXIT Exit the OSD after saving the current settings.

EXIT Exit the OSD without saving.

highlighted.

The camera can detect movement and display an alarm on the screen when movement is detected