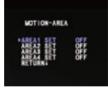

## AREA 1234

OFF/ON

If ON, motion areas can be selected and moved accordingly. Select Areas 1-4 and adjust using controls for TOP, BOTTOM, LEFT, or RIGHT.