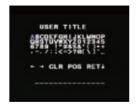

### TITLE

OFF

If ON is selected, the camera title can be input into the system and will display on the screen.

\*CLR: Clear the title.

\*POS: Position the title on the screen.