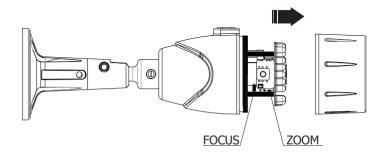

### **ADJUSTING THE LENS\***

- To acess the zoom and focus handles, turn the front cover counter-clockwise and remove.
- 2 Loosen the zoom and focus handles by rotating them counter-clockwise.
- 3 Zoom: Adjust the field of view by moving the handle to the RIGHT (tele) to zoom in, or to the LEFT (wide) to zoom out.
- Adjust the focus the same way as described above AFTER the desired zoom position is established.
- Once the desired adjustments have been made, please tighten the handles back by turning them clockwise.