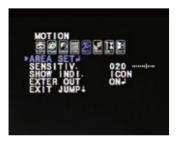

## AREA 1234

OFF/ON

If ON, motion areas can be selected and moved accordingly. Select Areas 1-4 and adjust using controls for TOP, BOTTOM, LEFT, or RIGHT.

#### SENSITIV.

1~30

Sensitivity level of the motion detection is adjustable.

Motion detection will be more sensitive at a higher number.

#### SHOW INDI. OFF/ICON/ TRACE

Set the Show Indicator to OFF, ICON, or TRACE. If ICON is selected, a bell will appear in the upper right hand corner when motion is detected. If TRACE is selected, the area where motion was detected will be

### **EXTER OUT**

OFF/ ON

ALARM SIGNAL EXTERNAL OUTPUT If ON is selected, you can set how long the alarm is displayed on the screen when motion is detected (0~15 seconds).

#### **EXIT JUMP**

SAVE & EXIT

Exit the OSD after saving the current settings. Exit the OSD without saving.