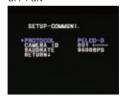

#### COMMUNICATION

OFF / ON

If ON is selected, you can define the following:

\*PROTOCOL: PELCO-D only.

\*CAMERA ID: Provide the ID no. on the camera (0~255).

\*BAUDRATE: 9600bps is the default.

There are a total of 4 choices - 2400bps, 4800bps, 9600bps, and 19200bps.