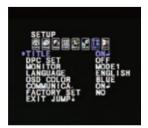

### **SET-UP**

### MONITOR

MODE 1 / MODE 2 MODE 1 is the default. If the displayed image is not adequate, try MODE 2.

#### LANGUAGE

Total of 10 different languages are supported - ENGLISH, MANDARIN (CHINESE 1), CANTONESE (CHINESE 2), JAPANESE, DEUTSCH, FRENCH, ITALIAN, RUSSIAN, SPANISH, a nd DUTCH.

### **OSD COLOR**

Total of 8 different OSD Menu Colors available - BLUE, GREEN, CYAN, RED, MAGENTA, YELLOW, PURPLE, GRAY.

#### COMMUNICATION

OFF / ON

If ON is selected, you can define the following:

\*PROTOCOL: PELCO-D only.

\*CAMERA ID: Provide the ID no. on the camera (0~255).

\*BAUDRATE: 9600bps is the default.

There are a total of 4 choices - 2400bps, 4800bps, 9600bps, and 19200bps.

### **FACTORY SET**

If selected, the camera reverts back to factory default settings.

Note: FACTORY SET does not affect the LENS, DAY & NIGHT, CAMERA ID, and DPC settings.