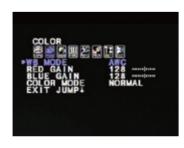

### COLOR

#### WB MODE

AWC Auto White Balance Control mode

compensates for color temperature changes

between 2000K and 18000K.

ATW Auto Tracking White Balance Control mode

compensates for color temperature changes

between 2500K and 9500K.

MANUAL Users can control the white balance manually

by changing RED GAIN and BLUE GAIN

(see below).

PUSH LOCK Push Lock fixes the white balance based

on current lighting.

**RED GAIN** 

0~255 Adjusts the amount of red in the image.

**BLUE GAIN** 

0~255 Adjusts the amount of blue in the image.

**COLOR MODE** 

NORMAL Color is similar to actual color.

COOL Color has more blue. WARM Color has more red.

**EXIT JUMP** 

SAVE & EXIT Exit the OSD after saving the current settings.