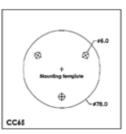

| 7 |
| Specifications               | 28-2                   | 9 |

### **FEATURES\***

### **DWC-B562DIR**

- 1/3" 960H High Resolution CCD
- 700 TV Lines
- 3.3~12mm Varifocal Auto Iris Lens
- 85ft Range IR with Intelligent Camera Sync, Smart IR
- Electronic Day and Night
- HME (Highlight Masking Exposure)
- AGC / Smart BLC / AWB
- Night-Up
- Mirror Image Control
- Programmable Privacy Zones (8) & Motion Detection
- Easy Icon Driven OSD Menu with Built-In Joystick
- Secondary Video-BNC Output
- IP66 Certified, No Fog or Condensation



### **PARTS & DESCRIPTIONS\***



## **DIMENSIONS IN MILLIMETERS (INCHES)\***





### **INSTALLATION\***

### Included with Value Line Bullet Camera

- 1 User Manual
- 2. Mounting Template

- 3 Second Video Jack
- 4. Mounting Screws (3)

















### **EASY INSTALLATION\***



- 1. Using the template, mark appropriate holes on the mounting surface.
- 2. Secure the camera by drilling the three screws through the camera holes into the mounting surface.
- 3. Adjust the camera's lens. See pages 10-12 for more information.



### **CONNECTING TO MONITORS\***



#### CAUTION

- Check for polarity when using a DC 12V power supply.
- All cameras are equipped with a service monitor output on the camera module for easy on-site configuration.

### **OSD CONTROL BOARD\*\***



NOTE: Turn the front cover counter-clockwise and remove to access the OSD Contol Board.

#### FUNCTIONS OF CONTROL BOARD

- 1 Joystick: Functional control of OSD (On Screen Display) Menu
- 2 Connector 1: Second Video Output Connector



### **CAMERA SETTING ANG