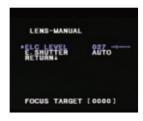

#### **LENS**

MANUAL MANUAL mode supports the fixed board lens or the manual iris lens

DC mode supports the auto-iris varifocal lens.

Note:

Both MANUAL and DC mode have FOCUS TARGET.
You can adjust the focus by finding the highest number on the FOCUS TARGET

ELC and DC levels are adjustable. The higher the number, the brighter the image.

E. Shutter sets the shutter speed levels from 1/60 to 1/100000. AUTO and DC-AUTO are the default shutter speeds for both indoor and outdoor use. Select 1/100FLC to run camera in flickerless mode.