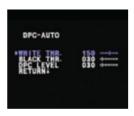

### **DPC (Dead Pixel Cancellation)**

OFF

Dead Pixel Cancellation automatically removes defective pixels in real time.

If AUTO is selected, you can define the following: \*WHITE THR.: Cancels the white defective pixels. \*BLACK THR.: Cancels the black defective pixels. \*DPC LEVEL: Adjusts the sensitivity level of the dead pixel cancellation.

Note: Adjust the WHITE THR., BLACK THR. and DPC LEVEL at the same time.