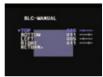

#### BI C BACKLIGHT COMPENSATION

Select MANIJAL or SMART SMART is recommended

If MANUAL is selected, you can adjust the BLC levels in four areas of the scene (Top. Bottom, Left, Right) Increase the BLC levels where you want to make the image brighter.

If SMART is selected, the camera will automatically adjust the BLC zone Choose from LOWEST LOW MID HIGH