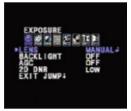

### **EXPOSURE**

#### **LENS**

MANUAL MANUAL mode supports the fixed board lens or the manual iris lens

DC mode supports the auto-iris varifocal lens.

Note:

Both MANUAL and DC mode have FOCUS TARGET.
You can adjust the focus by finding the highest number on the FOCUS TARGET

ELC and DC levels are adjustable. The higher the number, the brighter the image.

E. Shutter sets the shutter speed levels from 1/60 to 1/100000. AUTO and DC-AUTO are the default shutter speeds for both indoor and outdoor use. Select 1/100FLC to run camera in flickerless mode.

#### **BACKLIGHT**

OFF

### AGC (Auto Gain Control)

OFF/LOW/MID/HIGH/HIGHEST

AGC enhances picture brightness in low light conditions. A higher level AGC setting makes the image brighter; however, it could cause an increase in noise.

### 2D-DNR (Digital Noise Reduction)

OFF/ LOW / MIDDLE / HIGH

2D-DNR reduces the noise on the screen in low light conditions. It allows for clearer images even at night.

### EXIT\_JUMP

SAVE & EXIT EXIT

Exit the OSD after saving the current settings. Exit the OSD without saving.