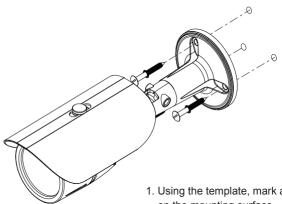

### **EASY INSTALLATION\***

- 1. Using the template, mark appropriate holes on the mounting surface.
- 2. Secure the camera by drilling the three screws through the camera holes into the mounting surface.
- 3. Adjust the camera's lens. See pages 10-12 for more information.