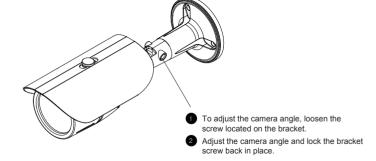

### **CAMERA SETTING ANGLE\***

### **EASY INSTALLATION\***

- 1. Using the template, mark appropriate holes on the mounting surface.
- 2. Secure the camera by drilling the three screws through the camera holes into the mounting surface.
- 3. Adjust the camera's lens. See pages 10-12 for more information.