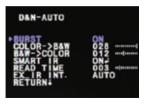

environments

COLOR Camera always stays in day/color mode R&W

Camera always stays in night mode.

If AUTO is selected, please define the following settings:

 BURST: ON/OFF. If ON is selected, the camera provides a color burst signal in night mode. If OFF, no color burst signal is provided

- COLOR → B&W: Adjusts the light level at which the camera switches from day (color) to night (B&W) mode. The higher the number, the lower the light level.
- B&W → COLOR: Adjusts the light level at which the camera switches from night (B&W) to day (color) mode. This number should be lower than the value of COLOR - B&W above
- SMART IR: ON/OFF. If using IR LEDs. ON is recommended.
- READ TIME: Time interval delay before switching from day mode to night mode. It is adjustable from 3 seconds to 12 seconds.
- EX\_IR\_INT, AUTO/EXT.: If using IR LEDs built into the camera, select AUTO. If using external IR LEDs separately, select EXT.

#### NIGHT C.

0~100

Color will be reduced in low light conditions. (This level cannot be adjusted when 2D-DNR is ON.)

### NIGHT A.

0~100

Edge sharpness will be reduced in low light conditions. (This level cannot be adjusted when 2D-DNR is ON.)