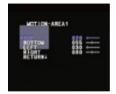

## AREA 1234

OFF/ON

If ON, motion areas can be selected and moved accordingly. Select Areas 1-4 and adjust using controls for TOP, BOTTOM, LEFT, or RIGHT.

#### SENSITIV.

1~30

Sensitivity level of the motion detection is adjustable.

Motion detection will be more sensitive at a higher number.

#### SHOW INDI. OFF/ICON/ TRACE

Set the Show Indicator to OFF, ICON, or TRACE. If ICON is selected, a bell will appear in the upper right hand corner when motion is detected. If TRACE is selected, the area where motion was detected will be