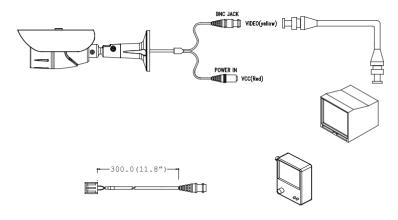

### **CONNECTING TO MONITORS\***

#### CAUTION

- Check for polarity when using a DC 12V power supply.
- All cameras are equipped with a service monitor output on the camera module for easy on-site configuration.

## **DIMENSIONS IN MILLIMETERS (INCHES)\***

### Included with Value Line Bullet Camera

- 1 User Manual
- 2. Mounting Template

- 3 Second Video Jack
- 4. Mounting Screws (3)