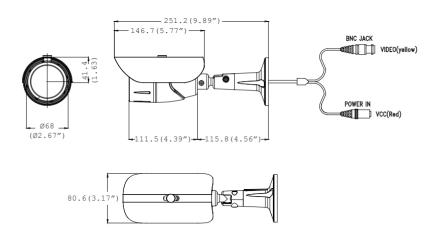

amera OSD Menu and Glossary | 13-2                   | 4 |
| Troubleshooting              |                        | 5 |
| Warranty Information         | 26-2                   | 7 |
| Specifications               | 28-2                   | 9 |

### **FEATURES\***

### **DWC-B562DIR**

- 1/3" 960H High Resolution CCD
- 700 TV Lines
- 3.3~12mm Varifocal Auto Iris Lens
- 85ft Range IR with Intelligent Camera Sync, Smart IR
- Electronic Day and Night
- HME (Highlight Masking Exposure)
- AGC / Smart BLC / AWB
- Night-Up
- Mirror Image Control
- Programmable Privacy Zones (8) & Motion Detection
- Easy Icon Driven OSD Menu with Built-In Joystick
- Secondary Video-BNC Output
- IP66 Certified, No Fog or Condensation



### **PARTS & DESCRIPTIONS\***



## **DIMENSIONS IN MILLIMETERS (INCHES)\***





### **INSTALLATION\***

### Included with Value Line Bullet Camera

- 1 User Manual
- 2. Mounting Template

- 3 Second Video Jack
- 4. Mounting Screws (3)

















### **EASY INSTALLATION\***



- 1. Using the template, mark appropriate holes on the mounting surface.
- 2. Secure the camera by drilling the three screws through the camera holes into the mounting surface.
- 3. Adjust the camera's lens. See pages 10-12 for more information.



### **CONNECTING TO MONITORS\***



#### CAUTION

- Check for polarity when using a DC 12V power supply.
- All cameras are equipped with a service monitor output on the camera module for easy on-site configuration.

### **OSD CONTROL BOARD\*\***



NOTE: Turn the front cover counter-clockwise and remove to access the OSD Contol Board.

#### F