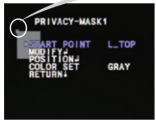

### **PRIVACY**

Hide some parts of the screen by enabling the privacy masking zones. Atotal of 8 different privacy masking zones are available.

### MASK 1~ MASK 8

OFF / ON Select ON or OFF for each mask

If ON is selected, you can set the area to be masked and the shape and color of the mask.

START POINT

Select the START POINT to adjust the size of the privacy zone.

L TOP: Left Top

R TOP: Right Top

L BOT: Left Bottom

R BOT: Right Bottom

MODIFY:

After selecting the START POINT, modify the size of the privacy zone by moving the joystick left or right.

· POSITION:

Move the privacy zone by moving the joystick left or right.

· COLOR SET:

Privacy zones can be set with 8 different colors - GRAY, BLACK, WHITE, RED, GREEN, BLUE, MAGENTA, CYAN.

21