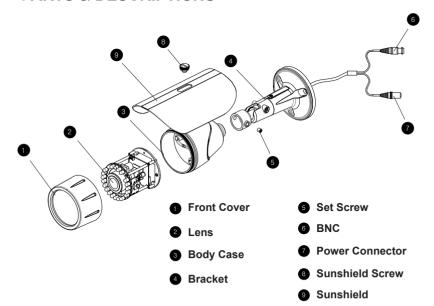

| Adjusting the Lens 1   | 2 |
| Camera OSD Menu and Glossary | 13-2                   | 4 |
| Troubleshooting              |                        | 5 |
| Warranty Information         | 26-2                   | 7 |
| Specifications               | 28-2                   | 9 |

### **FEATURES\***

### **DWC-B562DIR**

- 1/3" 960H High Resolution CCD
- 700 TV Lines
- 3.3~12mm Varifocal Auto Iris Lens
- 85ft Range IR with Intelligent Camera Sync, Smart IR
- Electronic Day and Night
- HME (Highlight Masking Exposure)
- AGC / Smart BLC / AWB
- Night-Up
- Mirror Image Control
- Programmable Privacy Zones (8) & Motion Detection
- Easy Icon Driven OSD Menu with Built-In Joystick
- Secondary Video-BNC Output
- IP66 Certified, No Fog or Condensation



### **PARTS & DESCRIPTIONS\***



## **DIMENSIONS IN MILLIMETERS (INCHES)\***





### **INSTALLATION\***

### Included with Value Line Bullet Camera

- 1 User Manual
- 2. Mounting Template

- 3 Second Video Jack
- 4. Mounting Screws (3)

















### **EASY INSTALLATION\***



- 1. Using the template, mark appropriate holes on the mounting surface.
- 2. Secure the camera by drilling the three screws through the camera holes into the mounting surface.
- 3. Adjust the camera's lens. See pages 10-12 for more information.



### **CONNECTING TO MONITORS\***



#### CAUTION

- Check for polarity when using a DC 12V power supply.
- All cameras are equipped with a service monitor output on the camera module for easy on-site configuration.

### **OSD CONTROL BOARD\*\***



NOTE: Turn the front cover counter-clockwise and