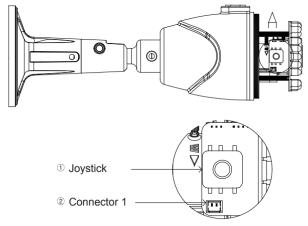

### **OSD CONTROL BOARD\*\***

NOTE: Turn the front cover counter-clockwise and remove to access the OSD Contol Board.

#### FUNCTIONS OF CONTROL BOARD

- 1 Joystick: Functional control of OSD (On Screen Display) Menu
- 2 Connector 1: Second Video Output Connector