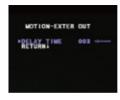

### **EXTER OUT**

OFF/ ON

ALARM SIGNAL EXTERNAL OUTPUT If ON is selected, you can set how long the alarm is displayed on the screen when motion is detected (0~15 seconds).