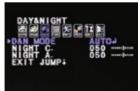

### DAY NIGHT

#### D&N MODE

ALITO Camera switches between day and night automatically depending

on light level. Camera will stay in color mode when there is enough light. Camera will switch to B&W at night or other low light

environments

COLOR Camera always stays in day/color mode R&W

Camera always stays in night mode.

If AUTO is selected, please define the following settings:

 BURST: ON/OFF. If ON is selected, the camera provides a color burst signal in night mode. If OFF, no color burst signal is provided

- COLOR → B&W: Adjusts the light level at which the camera switches from day (color) to night (B&W) mode. The higher the number, the lower the light level.
- B&W → COLOR: Adjusts the light level at which the camera switches from night (B&W) to day (color) mode. This number should be lower than the value of COLOR - B&W above
- SMART IR: ON/OFF. If using IR LEDs. ON is recommended.
- READ TIME: Time interval delay before switching from day mode to night mode. It is adjustable from 3 seconds to 12 seconds.
- EX\_IR\_INT, AUTO/EXT.: If using IR LEDs built into the camera, select AUTO. If using external IR LEDs separately, select EXT.

#### NIGHT C.

0~100

Color will be reduced in low light conditions. (This level cannot be adjusted when 2D-DNR is ON.)

### NIGHT A.

0~100

Edge sharpness will be reduced in low light conditions. (This level cannot be adjusted when 2D-DNR is ON.)

### **EXIT JUMP**

SAVE & EXIT **FXIT** 

Exit the OSD after saving the current settings. Exit the OSD without saving.