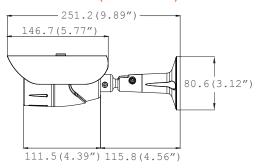

#### Dimensions (unit : mm)

## Specifications

| VIDEO                          | 00011 000                                             |
|--------------------------------|-------------------------------------------------------|
| mage Sensor<br>Total Pixels    | 960H CCD<br>1020 (H) x 507 (V), 520K Pixels           |
|                                | 2 : 1 Interlace                                       |
| Scanning System                |                                                       |
| Frequency                      | 15.734KHz (H), 59.95Hz (V)                            |
| Synchronization                | Internal                                              |
| Horizontal Resolution          | 700 TV Lines [B&W], 650 TV Lines [Color]              |
| Minimum Illumination           | F1.2 (30IRE): 0.3 Lux [Color]                         |
|                                | F1.2 (30IRE): 0.0 Lux [B/W]                           |
| S/N Ratio                      | 52dB (AGC off)                                        |
| Video Output                   | CVBS: 1.0Vp-p / 75 Ω                                  |
| LENS                           |                                                       |
| Focal Length                   | 3.3-12mm                                              |
| Lens Type                      | DC Auto Iris                                          |
| R Distance                     | 85ft Range                                            |
| OPERATIONAL                    |                                                       |
| _ens                           | MANUAL, DC (000-100)                                  |
| Back Light Compensation        | OFF, BLC, HME, DIGITAL WDR                            |
| Auto Gain Control              | OFF, LOW, MID, HIGH, HIGHEST                          |
| White Balance                  | AWC, ATW, MANUAL, PUSH                                |
| Color Mode                     | NORMAL, COOL, WARM                                    |
| Day and Night                  | AUTO, COLOR, B&W                                      |
| Virror                         | OFF, MIRROR                                           |
| Sharpness                      | 000-030                                               |
| Gamma                          | MANUAL, 0.45, 0.60, 1.00                              |
| Side Light Compensation        | OFF, ON (000-030)                                     |
| Night Up                       | OFF, ON                                               |
| Motion Detection               | OFF, ON                                               |
| Privacy Zones                  | OFF, ON (8 Programmable Zones)                        |
| Title                          | OFF, ON (Up to 16 Characters)                         |
| Dead Pixel Cancellation        | OFF, AUTO                                             |
| Communication Protocol         | PELCO-D                                               |
| ENVIRONMENTAL                  |                                                       |
| Operating Temperature          | -10°C ~ 55°C (14°F ~ 131°F)                           |
| Operating Humidity             | Less than 90% (Non-Condensing)                        |
| Storage Temperature            | -20°C ~ 70°C (-4°F ~ 158°F)                           |
| P Rating                       | IP66 (Protects against dust and high pressure water.) |
| ELECTRICAL                     | (·····································                |
| Power Requirement              | DC12V                                                 |
| Power Consumption              | DC12V<br>DC12V: 1.5W, 125mA / LED ON 4.6W, 383.3mA    |
| MECHANICAL                     | DOTZV. 1.5VV, 125HA7 LED ON 4.6W, 383.3HA             |
| VIEGHANIGAL                    | Aluminum                                              |
| Jaurein & Material             |                                                       |
| Housing Material<br>Dimensions | Ø251.2 X 80.6 mm (Ø9.89 X 3.18 in)                    |