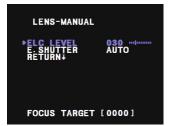

#### LENS

Manual mode supports the fixed board lens or the manual iris

lens.

DC DC mode supports the auto-iris varifocal lens.

NOTE: Both MANUAL and DC mode have FOCUS TARGET. You can adjust the focus by finding the highest number on the FOCUS TARGET. See page 16 for focus information.

ELC Levels and DC Levels are adjustable. The higher the number, the brighter the image.

E. Shutter sets the shutter speed levels from 1/60 to 1/100000.

\*For LENS-MANUAL Mode, the default E.SHUTTER is AUTO.

\*For LENS-DC Mode, the default E.SHUTTER is 1/60. Select DC-AUTO for outdoor use. Select 1/100FLC to run camera in flickerless mode.

Note: The STARLIGHT option cannot be controlled if the E.SHUTTER setting is above 1/60.