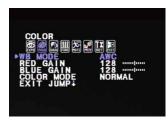

#### WB MODE

AWC Auto White Balance Control mode compensates for color

temperature changes between 2000K and 18000K.

ATW Auto Tracking White Balance Control mode compensates for color

temperature changes between 2500K and 9500K.

MANUAL Users can control the white balance manually by changing RED

GAIN and BLUE GAIN (see below).

PUSHLOCK Pushlock is to fix the white balance based on the current lighting.

### **RED GAIN**

 $0 \sim 255$  Adjusts the amount of red in the image.

#### **BLUE GAIN**

 $0 \sim 255$  Adjust the amount of blue in the image.

#### **COLOR MODE**

NORMAL Color is similar to actual color.

COOL Color has more blue.

WARM Color has more red