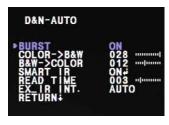

If AUTO is selected, please define the following settings:

\*BURST: If ON is selected, the camera provides a color burst signal

in night mode. If OFF, no color burst signal is provided.

\*COLOR->B&W: Adjusts the light level at which the camera switches from day (color) to night (B&W) mode. The higher the number, the lower the light level.

\*B&W->COLOR: Adjusts the light level at which the camera switches from night (B&W) to day (color) mode. This number should be lower than the value of COLOR->B&W above

\*SMART IR: ON/OFF. If using IR LEDs, ON is recommended.

\*READ TIME: Time interval delay before switching from day mode to night mode. It is adjustable from 3 seconds to 12 seconds.

\*EX\_IR INT.: AUTO/EXT. If using IR LEDs built into the camera, select AUTO. If using external IR LEDs separately, select EXT.