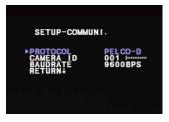

#### COMMUNICATION

OFF

ON

If ON is selected, you can define the following:

\*PROTOCOL: PELCO-D only.

\*CAMERA ID: Provide an ID number for the camera (0~255).

\*BAUDRATE: 9600bps is the default. There are four options: 2400bps, 4800bps, 9600bps, and 19200bps.