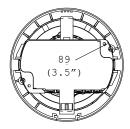

ly]
- Electronic Day and Night [DWC-D4367WD Only]
- TDN (True Day and Night / IR Cut Filter) [DWC-D4367WTIR Only]
- Smart DNR (Digital Noise Reduction)
- WDR (Wide Dynamic Range)
- Star-Light (Super Low Light Technology)
- HME (Highlight Masking Exposure)
- Programmable Privacy Zones & Motion Detection
- Easy Icon Driven OSD Menu with Built-In Joystick
- UTP & RS485 Built-In
- Auto Sensing 12VDC or 24VAC with Line Lock
- Secondary Video-BNC Output



# **PART & DESCRIPTIONS\***

- 1 Lens
- Power Input Connctor 12VDC/24VAC Dual Voltage
- 3 UTP
- **4** RS-485
- 5 Primary Video BNC-Output Connector
- 6 Bubble Dome Cover
- Upper Case
- 8 Camera Control Board
- 9 Secondary Video-BNC Output Connector
- Mounting Screws



# **DIMENSIONS IN MILLIMETERS (IN)\***

### Surface Mount



# Top View







# **INSIDE THE BOX\***

# **Included with Snapit Indoor Dome Camera**

- User Manual
- Mounting Template
- 3 2 Machine Screws and 2 Dry Wall Anchors
- 4 Secondary Video-BNC Cable





# **SURFACE MOUNT INSTALLATION INSTRUCTIONS\***



 Squeeze the sides of the camera and separate the camera module from the dome cover



② Use the camera's mounting template or your camera to mark the holes as required.



3 Drill holes into the drywall and insert the drywall mounts into the holes.



• Pull wires through and make connections. Then, mount the camera to the wall using the included machine screws



 Adjust the camera lens position by using the 3-Axis Gimbal



**6** Snap the dome cover over the camera module.

# WALL MOUNT INSTALLATION INSTRUCTIONS\*



Check to see all parts are in the b