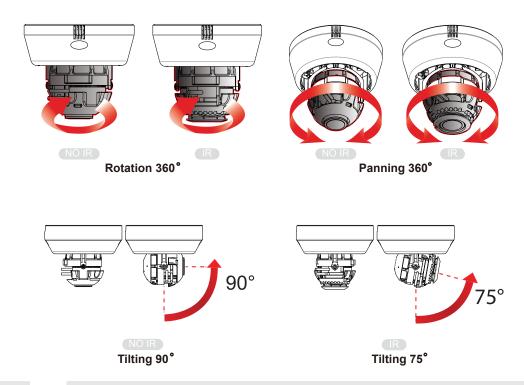

# **ADJUSTING THE 3-AXIS GIMBAL\***

The Gimbal mechanism yields maximum rotation and placement as shown below.