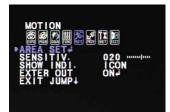

### MOTION

The camera can detect the movement and display an alarm on the screen when movement is detected

#### AREA SET

AREA 1~4 OFF / ON

If ON, motion areas can be selected and moved accordingly. Select Areas 1-4 and adjust using controls for TOP, BOTTOM, LEFT. or RIGHT.

#### SENSITIV.

Sensitivity level of the motion detection is adjustable. Motion 1~30 Detection will be more sensitive at a higher number.

#### SHOW INDI.

TRACE

OFF/ICON Set the Show Indicator to OFF, ICON, or TRACE, If ICON is selected, a a bell will appear in the upper right hand corner when motion is detected. If TRACE is selected, the area where motion was detected will be highlighted.

### EXTER OUT (ALARM SIGNAL, EXTERNAL OUTPUT)

If ON is selected, you can set how long the alarm is displayed on OFF / ON the screen when motion is detected (0  $\sim$  15 seconds).

#### **EXIT JUMP**

SAVE & EXIT Save the current settings and exit the OSD menu. Exit the OSD menu without saving the changes. FXIT