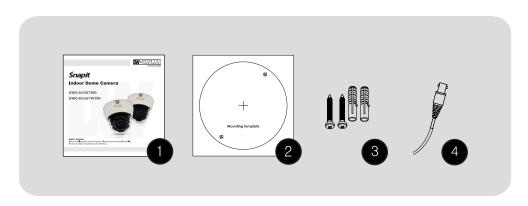

# **INSIDE THE BOX\***

# **Included with Snapit Indoor Dome Camera**

- User Manual
- Mounting Template
- 3 2 Machine Screws and 2 Dry Wall Anchors
- 4 Secondary Video-BNC Cable