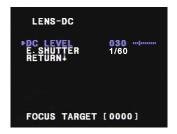

#### LENS

Manual mode supports the fixed board lens or the manual iris

lens.

DC DC mode supports the auto-iris varifocal lens.

NOTE: Both MANUAL and DC mode have FOCUS TARGET. You can adjust the focus by finding the highest number on the FOCUS TARGET. See page 16 for focus information.

ELC Levels and DC Levels are adjustable. The higher the number, the brighter the image.

E. Shutter sets the shutter speed levels from 1/60 to 1/100000.

\*For LENS-MANUAL Mode, the default E.SHUTTER is AUTO.

\*For LENS-DC Mode, the default E.SHUTTER is 1/60. Select DC-AUTO for outdoor use. Select 1/100FLC to run camera in flickerless mode.

Note: The STARLIGHT option cannot be controlled if the E.SHUTTER setting is above 1/60.