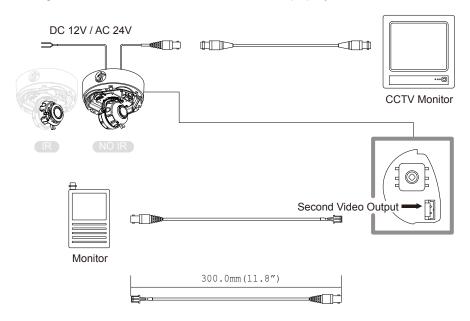

# **CONNECTING TO MONITORS\***

Use the diagram below to connect to a Monitor or CRT Monitor properly.

Power Connection: 12VDC & 24VDC Dual Voltage (Auto Polarity Detection and Protection) All cameras are equipped with a second video output for on-site configuration.