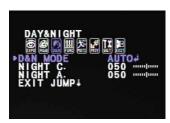

# **DAY & NIGHT**

#### **D&N MODE**

AUTO

Camera switches between day and night automatically depending on light level. Camera will stay in color mode when there is enough light. Camera will switch to B&W at night or other low light environments.

If AUTO is selected, please define the following settings:

\*BURST: If ON is selected, the camera provides a color burst signal

in night mode. If OFF, no color burst signal is provided.

\*COLOR->B&W: Adjusts the light level at which the camera switches from day (color) to night (B&W) mode. The higher the number, the lower the light level.

COLOR

B&W Camera always stays in night/B&W mode.

Camera always stays in day/color mode.

#### NIGHT C.

0 ~ 100 Color will be reduced in low light conditions.

(This level cannot be adjusted when 3D-DNR is ON.)

### NIGHT A.

0 ~ 100 Edge sharpness will be reduced in low light conditions.

(This level cannot be adjusted when 3D-DNR is ON.)

#### **EXIT JUMP**

 $\ensuremath{\mathsf{SAVE}}\xspace \& \ensuremath{\mathsf{EXIT}}\xspace \xspace \x$ 

EXIT Exit the OSD menu without saving the changes.