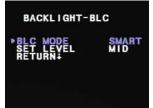

#### BACKLIGHT

OFF

#### BLC BACK LIGHT COMPENSATION

MANUAL User can manually adjust the BLC level in five areas of the scene (TOP, BOTTOM, CENTER, LEFT, RIGHT).

Increase the BLC levels to make the image brighter.

SMART This is recommended. Camera will automatically detect and adjust the BLC zone. BLC levels to choose

from include: LOWEST, LOW, MID, HIGH.