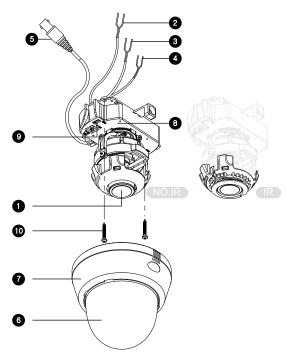

# **PART & DESCRIPTIONS\***

- 1 Lens
- Power Input Connctor 12VDC/24VAC Dual Voltage
- 3 UTP
- **4** RS-485
- 5 Primary Video BNC-Output Connector
- 6 Bubble Dome Cover
- Upper Case
- 8 Camera Control Board
- 9 Secondary Video-BNC Output Connector
- Mounting Screws