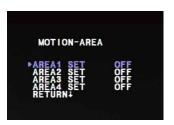

### MOTION

The camera can detect the movement and display an alarm on the screen when movement is detected

#### AREA SET

AREA 1~4 OFF / ON

If ON, motion areas can be selected and moved accordingly. Select Areas 1-4 and adjust using controls for TOP, BOTTOM, LEFT. or RIGHT.

#### SENSITIV.

Sensitivity level of the motion detection is adjustable. Motion 1~30 Detection will be more sensitive at a higher number.

#### SHOW INDI.

TRACE

OFF/ICON Set the Show Indicator to OFF, ICON, or TRACE, If ICON is selected, a a bell will appear in the upper right hand corner when motion is detected. If TRACE is selected, the area where motion was detected will be highlighted.