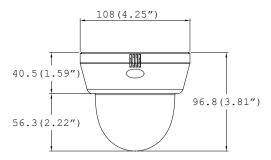

# **DIMENSIONS IN MILLIMETERS (IN)\***

| OPERATIONAL            |                                                    |  |  |  |
|------------------------|----------------------------------------------------|--|--|--|
| Backlight Compensation | OFF / BLC / HME / WDR                              |  |  |  |
| Star-Light             | OFF / AUTO (X2-X1024)                              |  |  |  |
| Privacy Zones          | OFF / ON (8 Programmable Zones)                    |  |  |  |
| Language               | ENGLISH / MANDARIN / CANTONESE / JAPANESE / GERMAN |  |  |  |
|                        | FRENCH / ITALIAN / RUSSIAN / SPANISH / DUTCH       |  |  |  |
| ENVIRONMENTAL          |                                                    |  |  |  |
| Operating Temperature  | -10°C ~ 55°C (-14°F ~ 131°F)                       |  |  |  |
| Operating Humidity     | Less than 90% (Non-Condensing)                     |  |  |  |
| Storage Temperature    | -20°C ~ 70°C (-4°F ~ 158°F)                        |  |  |  |
| ELECTRICAL             |                                                    |  |  |  |
| Power Requirement      | Dual (12VDC & 24VAC)                               |  |  |  |
| Power Consumption      | 12VDC: 2.1W, 175mA / LED ON 4.5W, 375mA            |  |  |  |
|                        | 24VAC: 2.2W, 91.7mA / LED ON 4.6W, 191.7mA         |  |  |  |
| MECHANICAL             |                                                    |  |  |  |
| Housing Material       | Plastic                                            |  |  |  |
| Dome Cover Material    | Polycarbonate                                      |  |  |  |
| Dimensions             | Ø108 X 96.8 mm (Ø4.25 X 3.8 in)                    |  |  |  |
| Weight                 | 0.507 lbs, 0.529 lbs [IR Model]                    |  |  |  |