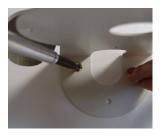

3 Drill holes into the drywall and insert the drywall mounts into the holes.

• Pull wires through and make connections. Then, mount the camera to the wall using the included machine screws

 Adjust the camera lens position by using the 3-Axis Gimbal

**6** Snap the dome cover over the camera module.