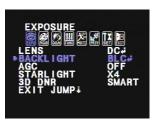

# **MODULE OSD MENU\***

| EXPOSURE                                                                                                                                                                                                                                                                                                                                                                                                                                                                                                                                                                                                                                                                                                                                                                                                                                                                                                                                                                                                                                                                                                                                                                                                                                                                                                                                                                                                                                                                                                                                                                                                                                                                                                                                                                                                                                                                                                                                                                                                                                                                                                                       | COLOR                                                                                                                                                                                                                                  | DAY & NIGHT                                                                                                                                                                                                                                                                                                                                                                                                                                                                                                                                                                                                                                                                                                                                                                                                                                                                                                                                                                                                                                                                                                                                                                                                                                                                                                                                                                                                                                                                                                                                                                                                                                                                                                                                                                                                                                                                                                                                                                                                                                                                                                                  | FUNCTION                                                                                                                                                                                                                     |
|--------------------------------------------------------------------------------------------------------------------------------------------------------------------------------------------------------------------------------------------------------------------------------------------------------------------------------------------------------------------------------------------------------------------------------------------------------------------------------------------------------------------------------------------------------------------------------------------------------------------------------------------------------------------------------------------------------------------------------------------------------------------------------------------------------------------------------------------------------------------------------------------------------------------------------------------------------------------------------------------------------------------------------------------------------------------------------------------------------------------------------------------------------------------------------------------------------------------------------------------------------------------------------------------------------------------------------------------------------------------------------------------------------------------------------------------------------------------------------------------------------------------------------------------------------------------------------------------------------------------------------------------------------------------------------------------------------------------------------------------------------------------------------------------------------------------------------------------------------------------------------------------------------------------------------------------------------------------------------------------------------------------------------------------------------------------------------------------------------------------------------|----------------------------------------------------------------------------------------------------------------------------------------------------------------------------------------------------------------------------------------|------------------------------------------------------------------------------------------------------------------------------------------------------------------------------------------------------------------------------------------------------------------------------------------------------------------------------------------------------------------------------------------------------------------------------------------------------------------------------------------------------------------------------------------------------------------------------------------------------------------------------------------------------------------------------------------------------------------------------------------------------------------------------------------------------------------------------------------------------------------------------------------------------------------------------------------------------------------------------------------------------------------------------------------------------------------------------------------------------------------------------------------------------------------------------------------------------------------------------------------------------------------------------------------------------------------------------------------------------------------------------------------------------------------------------------------------------------------------------------------------------------------------------------------------------------------------------------------------------------------------------------------------------------------------------------------------------------------------------------------------------------------------------------------------------------------------------------------------------------------------------------------------------------------------------------------------------------------------------------------------------------------------------------------------------------------------------------------------------------------------------|------------------------------------------------------------------------------------------------------------------------------------------------------------------------------------------------------------------------------|
| LENS MANUAL / DC BACKLIGHT OFF (BLC) / IME / WDR AGC OFF (LOW / MID / HIGH / HIGHEST STRLIGHT OFF REACH JENNING STRLIGHT OFF REACH OFF REACH STRLIGHT OFF REACH OFF RE | WB MODE AWC/ATW/MANUAL/PUSHLOCK RED GAIN 0~255 BLUE GAIN 0~256 C~256 M MODE NORMAN COOL/WARM EXIT JUMP SAVE& EXIT/EXIT                                                                                                                 | D&N MODE AUTO/JODOR/B&W NIGHT C. 0-100 NIGHT A. 0-100 SAVE & EXIT/EXIT                                                                                                                                                                                                                                                                                                                                                                                                                                                                                                                                                                                                                                                                                                                                                                                                                                                                                                                                                                                                                                                                                                                                                                                                                                                                                                                                                                                                                                                                                                                                                                                                                                                                                                                                                                                                                                                                                                                                                                                                                                                       | MIRROR MIRROR OFF SHARPNESS 0-30 GAMMA MANUAL 10.45 10.60 11.0 SIGNIAL 10.45 10.60 11.0 SAVEA EXIT JUMP SAVEA EXIT JEXIT |
| MOTION                                                                                                                                                                                                                                                                                                                                                                                                                                                                                                                                                                                                                                                                                                                                                                                                                                                                                                                                                                                                                                                                                                                                                                                                                                                                                                                                                                                                                                                                                                                                                                                                                                                                                                                                                                                                                                                                                                                                                                                                                                                                                                                         | PRIVACY                                                                                                                                                                                                                                | SET-UP                                                                                                                                                                                                                                                                                                                                                                                                                                                                                                                                                                                                                                                                                                                                                                                                                                                                                                                                                                                                                                                                                                                                                                                                                                                                                                                                                                                                                                                                                                                                                                                                                                                                                                                                                                                                                                                                                                                                                                                                                                                                                                                       | EXIT                                                                                                                                                                                                                         |
| AREA SET AREA1-4-2-0FF / ON SENSITIV. 1-30 SHOW INDI. OFF JUDIN/TRACE EFF JUDIN/TRACE EXIT JUMP SAVE & EXIT / EXIT                                                                                                                                                                                                                                                                                                                                                                                                                                                                                                                                                                                                                                                                                                                                                                                                                                                                                                                                                                                                                                                                                                                                                                                                                                                                                                                                                                                                                                                                                                                                                                                                                                                                                                                                                                                                                                                                                                                                                                                                             | MASK 1 OFF (ON ASK) OFF (ON ON ASK) OFF (ON ON ON ASK) OFF (ON ON O | TITLE EDIT OFF / ON | SAVE & EXIT EXIT                                                                                                                                                                                                             |

# **EXPOSURE**

#### LENS

Manual mode supports the fixed board lens or the manual iris

lens.

DC DC mode supports the auto-iris varifocal lens.

NOTE: Both MANUAL and DC mode have FOCUS TARGET. You can adjust the focus by finding the highest number on the FOCUS TARGET. See page 16 for focus information.

ELC Levels and DC Levels are adjustable. The higher the number, the brighter the image.

E. Shutter sets the shutter speed levels from 1/60 to 1/100000.

\*For LENS-MANUAL Mode, the default E.SHUTTER is AUTO.

\*For LENS-DC Mode, the default E.SHUTTER is 1/60. Select DC-AUTO for outdoor use. Select 1/100FLC to run camera in flickerless mode.

Note: The STARLIGHT option cannot be controlled if the E.SHUTTER setting is above 1/60.