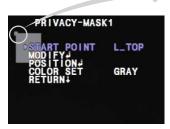

#### MASK 1 ~ MASK 8

OFF / ON Select ON or OFF for each mask (MASK 1 through 8).

If ON is selected you can set the area to be masked and the shape and color of the mask.

\*START POINT: Select the START POINT to adjust the size of the privacy zone.

L TOP (Left Top)

R TOP (Right Top)

L BOT (Left Bottom)

R\_BOT (Right Bottom)

\*MODIFY: After selecting the START POINT, you can modify the size of the privacy zone by moving the joystick left or right.

\*POSITION: You can move the privacy zone by moving the joystick left or right. \*COLOR SET: Privacy zones can be set with eight different colors - GRAY,

BLACK, WHITE, RED, GREEN, BLUE, MAGENTA, and CYAN.