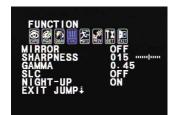

### **FUNCTION**

#### MIRROR

OFF

MIRROR Flips the image horizontally.

### **SHARPNESS**

0 ~ 30

Sets the image sharpness. The higher the number, the sharper the image.

### **GAMMA**

0.45 / 0.60 / Select the desired gamma level. 0.45 is default setting.

### SLC (SIDE LIGHT COMPENSATION)

OFF / ON Increase the brightness on sides of the image.

#### **NIGHT-UP**

OFF / ON

Adjusts sensitivity in low light conditions by set-up level. If ON is selected, the set-up level becomes higher, and the images become brighter.

#### **EXIT JUMP**

 $\ensuremath{\mathsf{SAVE}}\xspace \& \ensuremath{\mathsf{EXIT}}\xspace \xspace \x$ 

EXIT Exit the OSD menu without saving the changes.