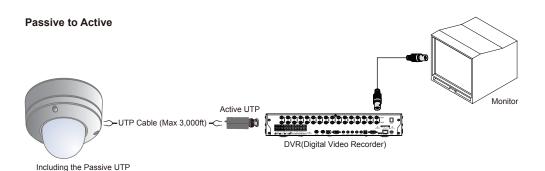

**6** Snap the dome cover over the camera module.

# WALL MOUNT INSTALLATION INSTRUCTIONS\*



Check to see all parts are in the box.



② Use the mount to mark the pilot holes that are required. Drill holes into the drywall and insert the drywall mounts.



Secure the wall mount to the wall using the mounting screws.



 Attach the base of the camera to the wall mount with the smaller machine screws.



Adjust the camera lens, and snap the dome cover over the camera module



# **CONNECTING TO MONITORS\***

Use the diagram below to connect to a Monitor or CRT Monitor properly.



Power Connection: 12VDC & 24VDC Dual Voltage (Auto Polarity Detection and Protection) All cameras are equipped with a second video output for on-site configuration.

# **UTP SYSTEM\***

### Passive to Passive







### **ADJUSTING THE CAMERA LENS\***

Follow the instructions provided below to make any lens adjustments.



- 1 Loosen the Zoom & Focus Handles by rotating them counter-clockwise.
- Adjust the field of view by moving the handles to the RIGHT (Tele) to zoom in, or to the LEFT (Wide) to zoom out.
- 3 Adjust the focus the same way as described above AFTER the desired zoom position is established.
- 4 Once the desired adjustments have been made, please tighten the handles back by turning them clockwise.

# **ADJUSTING THE 3-AXIS GIMBAL\***

The Gimbal mechanism yields maximum rotation and placement as shown below.



# **MODULE OSD MENU\***

| EXPOSURE