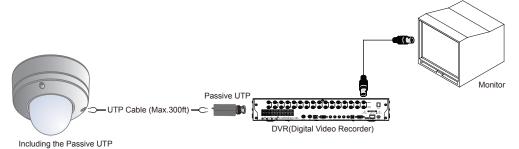

**6** Snap the dome cover over the camera module.

# WALL MOUNT INSTALLATION INSTRUCTIONS\*



Check to see all parts are in the box.



② Use the mount to mark the pilot holes that are required. Drill holes into the drywall and insert the drywall mounts.



Secure the wall mount to the wall using the mounting screws.



 Attach the base of the camera to the wall mount with the smaller machine screws.



Adjust the camera lens, and snap the dome cover over the camera module



# **CONNECTING TO MONITORS\***

Use the diagram below to connect to a Monitor or CRT Monitor properly.



Power Connection: 12VDC & 24VDC Dual Voltage (Auto Polarity Detection and Protection) All cameras are equipped with a second video output for on-site configuration.

# **UTP SYSTEM\***

### Passive to Passive







### **ADJUSTING THE CAMERA LENS\***

Follow the instructions provided below to make any lens adjustments.



- 1 Loosen the Zoom & Focus Handles by rotating them counter-clockwise.
- Adjust the field of view by moving the handles to the RIGHT (Tele) to zoom in, or to the LEFT (Wide) to zoom out.
- 3 Adjust the focus the same way as described above AFTER the desired zoom position is established.
- 4 Once the desired adjustments have been made, please tighten the handles back by turning them clockwise.

# **ADJUSTING THE 3-AXIS GIMBAL\***

The Gimbal mechanism yields maximum rotation and placement as shown below.



# **MODULE OSD MENU\***

| EXPOSURE