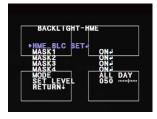

#### HME HIGHLIGHT MASKING EXPOSURE

HME masks highlights to allow objects to appear clearly on the screen. If ON is selected, HME levels are adjustable. The lower the number, the darker the masking areas.

### WDR (TRUE) WIDE DYNAMIC RANGE

True WDR in this camera is not supported by a double scan CCD. However, this special DSP can automatically perform two scans depending on the lighting.