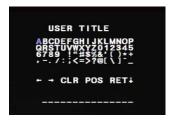

### TITLE

OFF / ON

If ON is selected, you can display the camera title on the screen.

\*CLR: Clear the title.

\*POS: Position the title on the screen.

DPC-AUTO