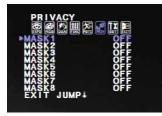

### **PRIVACY**

You can hide some parts of the screen for privacy masking. A total of 8 different privacy masking zones are available.

#### MASK 1 ~ MASK 8

OFF / ON Select ON or OFF for each mask (MASK 1 through 8).

If ON is selected you can set the area to be masked and the shape and color of the mask.

\*START POINT: Select the START POINT to adjust the size of the privacy zone.