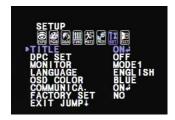

### TITLE

OFF / ON

If ON is selected, you can display the camera title on the screen.

\*CLR: Clear the title.

\*POS: Position the title on the screen.

DPC-AUTO

### DPC (DEAD PIXEL CANCELLATION)

OFF

DPC automatically removes defective pixels in real time.

If AUTO is selected, you can define the following settings: \*WHITE THR: Cancels the white defective pixels.

#### MONITOR

MODE 1 MODE 1 is the default. If the displayed image is not good enough, try MODE 2.

MODE 2

### LANGUAGE

The camera supports the following languages: ENGLISH, CANTONESE, MANDARIN, JAPANESE, DEUTSCH, FRENCH, ITALIAN, RUSSIAN, SPANISH, AND DUTCH.

### OSD COLOR

The following colors are available for the OSD menu: BLUE, GREEN, CYAN, RED, MAGENTA, YELLOW, PURPLE, and GRAY

#### COMMUNICATION

OFF

ON

If ON is selected, you can define the following:

\*PROTOCOL: PELCO-D only.

\*CAMERA ID: Provide an ID number for the camera (0~255).

\*BAUDRATE: 9600bps is the default. There are four options: 2400bps, 4800bps, 9600bps, and 19200bps.

#### **FACTORY SET**

If selected, the camera reverts back to factory default settings.

NOTE: FACTORY SET does not affect the LENS, DAY & NIGHT, CAMERA ID, and DPC SETTINGS.

### **EXIT JUMP**

 $\mbox{SAVE}\ \&\ \mbox{EXIT}\ \mbox{Save the current settings and exit the OSD menu.}$ 

EXIT Exit the OSD menu without saving the changes.