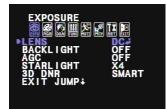

# **MODULE OSD MENU\***

| EXPOSURE                                                                                                                                                                                                                                                                                                                                                                                                                                                                                                                                                                                                                                                                                                                                                                                                                                                                                                                                                                                                                                                                                                                                                                                                                                                                                                                                                                                                                                                                                                                                                                                                                                                                                                                                                                                                                                                                                                                                                                                                                                                                                                                       | COLOR                                                                                                                                                                                                                                  | DAY & NIGHT                                                                                                                                                                                                                                                                                                                                                                                                                                                                                                                                                                                                                                                                                                                                                                                                                                                                                                                                                                                                                                                                                                                                                                                                                                                                                                                                                                                                                                                                                                                                                                                                                                                                                                                                                                                                                                                                                                                                                                                                                                                                                                                  | FUNCTION                                                                                                                                                                                                                     |
|--------------------------------------------------------------------------------------------------------------------------------------------------------------------------------------------------------------------------------------------------------------------------------------------------------------------------------------------------------------------------------------------------------------------------------------------------------------------------------------------------------------------------------------------------------------------------------------------------------------------------------------------------------------------------------------------------------------------------------------------------------------------------------------------------------------------------------------------------------------------------------------------------------------------------------------------------------------------------------------------------------------------------------------------------------------------------------------------------------------------------------------------------------------------------------------------------------------------------------------------------------------------------------------------------------------------------------------------------------------------------------------------------------------------------------------------------------------------------------------------------------------------------------------------------------------------------------------------------------------------------------------------------------------------------------------------------------------------------------------------------------------------------------------------------------------------------------------------------------------------------------------------------------------------------------------------------------------------------------------------------------------------------------------------------------------------------------------------------------------------------------|----------------------------------------------------------------------------------------------------------------------------------------------------------------------------------------------------------------------------------------|------------------------------------------------------------------------------------------------------------------------------------------------------------------------------------------------------------------------------------------------------------------------------------------------------------------------------------------------------------------------------------------------------------------------------------------------------------------------------------------------------------------------------------------------------------------------------------------------------------------------------------------------------------------------------------------------------------------------------------------------------------------------------------------------------------------------------------------------------------------------------------------------------------------------------------------------------------------------------------------------------------------------------------------------------------------------------------------------------------------------------------------------------------------------------------------------------------------------------------------------------------------------------------------------------------------------------------------------------------------------------------------------------------------------------------------------------------------------------------------------------------------------------------------------------------------------------------------------------------------------------------------------------------------------------------------------------------------------------------------------------------------------------------------------------------------------------------------------------------------------------------------------------------------------------------------------------------------------------------------------------------------------------------------------------------------------------------------------------------------------------|------------------------------------------------------------------------------------------------------------------------------------------------------------------------------------------------------------------------------|
| LENS MANUAL / DC BACKLIGHT OFF (BLC) / IME / WDR AGC OFF (LOW / MID / HIGH / HIGHEST STRLIGHT OFF REACH JENNING STRLIGHT OFF REACH OFF REACH STRLIGHT OFF REACH OFF RE | WB MODE AWC/ATW/MANUAL/PUSHLOCK RED GAIN 0~255 BLUE GAIN 0~256 C~256 M MODE NORMAN COOL/WARM EXIT JUMP SAVE& EXIT/EXIT                                                                                                                 | D&N MODE AUTO/JODOR/B&W NIGHT C. 0-100 NIGHT A. 0-100 SAVE & EXIT/EXIT                                                                                                                                                                                                                                                                                                                                                                                                                                                                                                                                                                                                                                                                                                                                                                                                                                                                                                                                                                                                                                                                                                                                                                                                                                                                                                                                                                                                                                                                                                                                                                                                                                                                                                                                                                                                                                                                                                                                                                                                                                                       | MIRROR MIRROR OFF SHARPNESS 0-30 GAMMA MANUAL 10.45 10.60 11.0 SIGNIAL 10.45 10.60 11.0 SAVEA EXIT JUMP SAVEA EXIT JEXIT |
| MOTION                                                                                                                                                                                                                                                                                                                                                                                                                                                                                                                                                                                                                                                                                                                                                                                                                                                                                                                                                                                                                                                                                                                                                                                                                                                                                                                                                                                                                                                                                                                                                                                                                                                                                                                                                                                                                                                                                                                                                                                                                                                                                                                         | PRIVACY                                                                                                                                                                                                                                | SET-UP                                                                                                                                                                                                                                                                                                                                                                                                                                                                                                                                                                                                                                                                                                                                                                                                                                                                                                                                                                                                                                                                                                                                                                                                                                                                                                                                                                                                                                                                                                                                                                                                                                                                                                                                                                                                                                                                                                                                                                                                                                                                                                                       | EXIT                                                                                                                                                                                                                         |
| AREA SET AREA1-4-2-0FF / ON SENSITIV. 1-30 SHOW INDI. OFF JUDIN/TRACE EFF JUDIN/TRACE EXIT JUMP SAVE & EXIT / EXIT                                                                                                                                                                                                                                                                                                                                                                                                                                                                                                                                                                                                                                                                                                                                                                                                                                                                                                                                                                                                                                                                                                                                                                                                                                                                                                                                                                                                                                                                                                                                                                                                                                                                                                                                                                                                                                                                                                                                                                                                             | MASK 1 OFF (ON ASK) OFF (ON ON ASK) OFF (ON ON ON ASK) OFF (ON ON O | TITLE EDIT OFF / ON | SAVE & EXIT EXIT                                                                                                                                                                                                             |

# **EXPOSURE**

#### LENS

Manual mode supports the fixed board lens or the manual iris

lens.

DC DC mode supports the auto-iris varifocal lens.

NOTE: Both MANUAL and DC mode have FOCUS TARGET. You can adjust the focus by finding the highest number on the FOCUS TARGET. See page 16 for focus information.