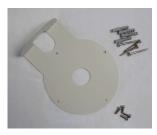

# **Included with Snapit Indoor Dome Camera**

- User Manual
- Mounting Template
- 3 2 Machine Screws and 2 Dry Wall Anchors
- 4 Secondary Video-BNC Cable

# **SURFACE MOUNT INSTALLATION INSTRUCTIONS\***

 Squeeze the sides of the camera and separate the camera module from the dome cover

② Use the camera's mounting template or your camera to mark the holes as required.

3 Drill holes into the drywall and insert the drywall mounts into the holes.

• Pull wires through and make connections. Then, mount the camera to the wall using the included machine screws

 Adjust the camera lens position by using the 3-Axis Gimbal