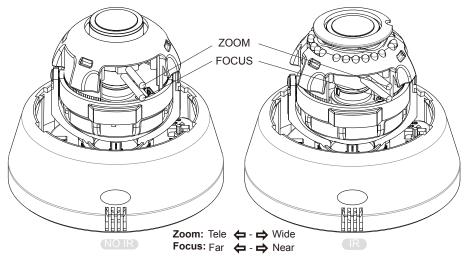

### **ADJUSTING THE CAMERA LENS\***

Follow the instructions provided below to make any lens adjustments.

- 1 Loosen the Zoom & Focus Handles by rotating them counter-clockwise.
- Adjust the field of view by moving the handles to the RIGHT (Tele) to zoom in, or to the LEFT (Wide) to zoom out.
- 3 Adjust the focus the same way as described above AFTER the desired zoom position is established.
- 4 Once the desired adjustments have been made, please tighten the handles back by turning them clockwise.