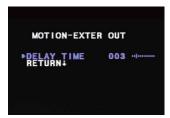

### EXTER OUT (ALARM SIGNAL, EXTERNAL OUTPUT)

If ON is selected, you can set how long the alarm is displayed on OFF / ON the screen when motion is detected (0  $\sim$  15 seconds).