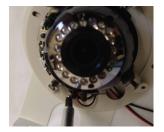

# **PART & DESCRIPTIONS\***

- 1 Lens
- Power Input Connctor 12VDC/24VAC Dual Voltage
- 3 UTP
- **4** RS-485
- 5 Primary Video BNC-Output Connector
- 6 Bubble Dome Cover
- Upper Case
- 8 Camera Control Board
- 9 Secondary Video-BNC Output Connector
- Mounting Screws