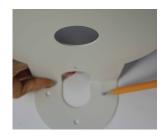

# **SURFACE MOUNT INSTALLATION INSTRUCTIONS\***

 Squeeze the sides of the camera and separate the camera module from the dome cover

② Use the camera's mounting template or your camera to mark the holes as required.

3 Drill holes into the drywall and insert the drywall mounts into the holes.

• Pull wires through and make connections. Then, mount the camera to the wall using the included machine screws

 Adjust the camera lens position by using the 3-Axis Gimbal