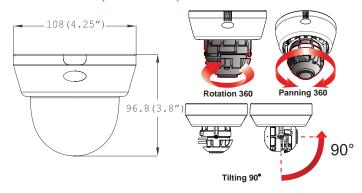

# Dimensions (unit: mm)

## **Specifications**

| VIDEO                   |                                           |
|-------------------------|-------------------------------------------|
| Image Sensor            | 1/2.8" CMOS Sensor                        |
| Total Pixels            | 2000 (H) x 1241 (V)                       |
| Synchronization         | Internal                                  |
| Resolution              | 2.1 Megapixels (1920 x 1080) at 30fps     |
| Minimum Illumination    | F1.6 (30IRE): 0.10 Lux [Color]            |
|                         | F1.6 (30IRE): 0.01 Lux [B&W]              |
| S/N Ratio               | 50dB (AGC off)                            |
| Video Output            | HD-SDI                                    |
| LENS                    |                                           |
| Focal Length            | 3.5-16mm                                  |
| Lens Type               | Auto Focus                                |
| OPERATIONAL             |                                           |
| Brightness              | 0-20                                      |
| Shutter                 | AUTO/MANUAL                               |
| Digital Slow Shutter    | OFF / X2 / X3 / X4                        |
| Auto Gain Control       | 0-20                                      |
| Lens Type               | MANUAL / DC / AF                          |
| Lens Mode               | OUTDOOR/ INDOOR FLK/ DEBLUR120/ DEBLUR240 |
| Auto White Balance      | AUTO/AUTO_H/AUTO_I/PRESET/MANUAL/AUTO_E   |
| Privacy Zones           | OFF / ON (30 Programmable Zones)          |
| Digital Noise Reduction | OFF / LOW / MIDDLE / HIGH                 |
| Digital zoom            | 1~112                                     |
| Chroma                  | 0-20                                      |
| Sharpness               | 0-10                                      |
| Mirror & Flip           | OFF / ON                                  |
| Highlight Mask          | OFF / ON                                  |
| WDR / BLC               | OFF / WDR / BLC                           |
| Language                | ENGLISH / CHINESE / GERMAN                |
| ENVIRONMENTAL           |                                           |
| Operating Temperature   | -10°C ~ 50°C (14°F ~ 122°F)               |
| Operating Humidity      | Less than 90% (Non-Condensing)            |
| Storage Temperature     | -20°C ~ 70°C (-4°F ~ 158°F)               |
| ELECTRICAL              |                                           |
| Power Requirement       | DC12V Only (10V ~ 16V)                    |
| Power Consumption       | 2.0W, 166.7mA                             |
| MECHANICAL              |                                           |
| Housing Material        | Plastic                                   |
| Dome Cover Material     | Polycarbonate                             |
| Dimensions              | Ø108 X 96.8 mm (Ø4.25 X 3.8 in)           |
| Weight                  | 0.507 lbs                                 |