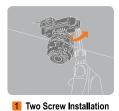

### Snapit Easy Installation 128

2 Adjustment

Summary

The HD421D is a 2.1 megapixel indoor dome camera with HD-SDI 1080P output. The camera outputs the clearest high definition images with its 1/2.8" CMOS sensor and features like 3D Digital Noise Reduction and Wide Dynamic Range. The command via coaxial cables offers the unique ability to control and configure the camera remotely from Digital Watchdog's VMAXHD DVR. Our simple to install housing series combined with our reliable camera technology series gives you a high quality camera in just a few minutes.