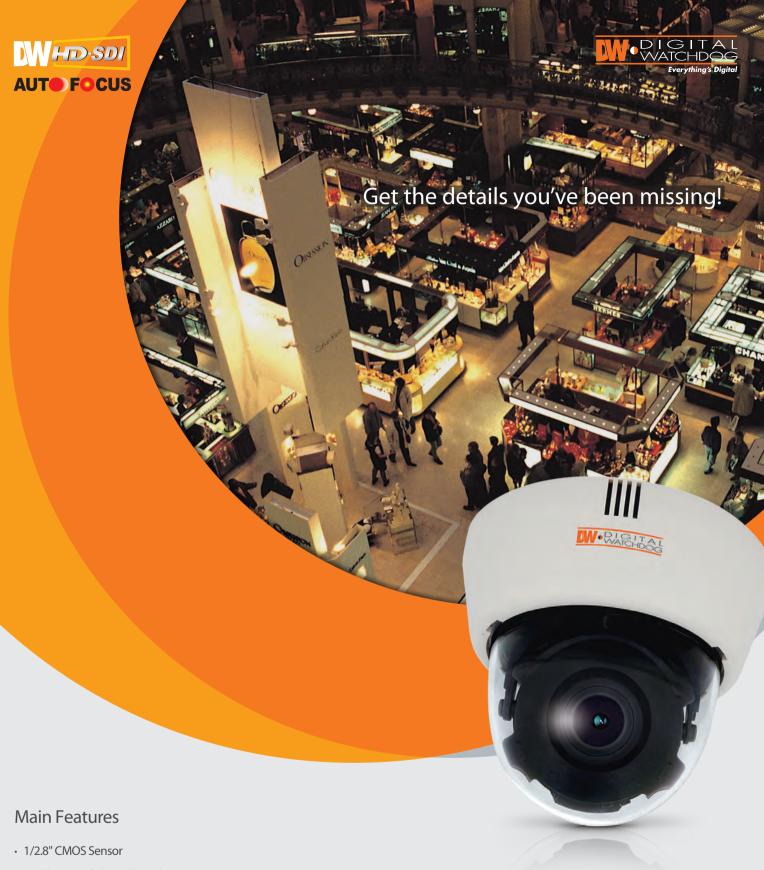

High Definition 2.1 Megapixel Camera

### Snapit Easy Installation 128

2 Adjustment

Summary

The HD421D is a 2.1 megapixel indoor dome camera with HD-SDI 1080P output. The camera outputs the clearest high definition images with its 1/2.8" CMOS sensor and features like 3D Digital Noise Reduction and Wide Dynamic Range. The command via coaxial cables offers the unique ability to control and configure the camera remotely from Digital Watchdog's VMAXHD DVR. Our simple to install housing series combined with our reliable camera technology series gives you a high quality camera in just a few minutes.