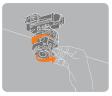

### Snapit Easy Installation 128

2 Adjustment

Summary

The HD421D is a 2.1 megapixel indoor dome camera with HD-SDI 1080P output. The camera outputs the clearest high definition images with its 1/2.8" CMOS sensor and features like 3D Digital Noise Reduction and Wide Dynamic Range. The command via coaxial cables offers the unique ability to control and configure the camera remotely from Digital Watchdog's VMAXHD DVR. Our simple to install housing series combined with our reliable camera technology series gives you a high quality camera in just a few minutes.