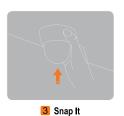

### Snapit Easy Installation 128

2 Adjustment

Summary

The HD421D is a 2.1 megapixel indoor dome camera with HD-SDI 1080P output. The camera outputs the clearest high definition images with its 1/2.8" CMOS sensor and features like 3D Digital Noise Reduction and Wide Dynamic Range. The command via coaxial cables offers the unique ability to control and configure the camera remotely from Digital Watchdog's VMAXHD DVR. Our simple to install housing series combined with our reliable camera technology series gives you a high quality camera in just a few minutes.