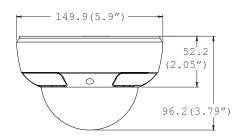

## Dimensions (unit: mm)

## **Specifications**

| /IDEO                      |                                                       |
|----------------------------|-------------------------------------------------------|
| mage Sensor                | 1/3" CCD                                              |
| otal Pixels                | 811 (H) x 508 (V), 411K Pixels                        |
| Effective Pixels           | 768 (H) x 494 (V)                                     |
| Scanning System            | 525 Lines, 2: 1 Interlace                             |
| requency                   | 15.734KHz (H), 59.95Hz (V)                            |
| Synchronization            | Internal / Auto                                       |
| Horizontal Resolution      | 540 TV Lines [Color], 580 TV Lines [B&W]              |
| Minimum Illumination       | F1.2 (30IRE): 0.1 Lux [Color]                         |
|                            | F1.2 (30IRE): 0.01 Lux [B&W]                          |
| S/N Ratio                  | 50dB (AGC off)                                        |
| /ideo Output               | CVBS: 1.0Vp-p / 75 Ω                                  |
| ENS                        |                                                       |
| ocal Length                | 2.8-11mm                                              |
| _ens Type                  | DC Auto Iris                                          |
| OPERATIONAL                |                                                       |
| ens                        | MANUAL / DC (0-31)                                    |
| Shutter Speed              | 1/60s-1/100000s                                       |
| Back Light Compensation    | OFF / ON (0-255)                                      |
| Auto Gain Control          | 30DB / 33DB / 36DB                                    |
| Vhite Balance              | AWC / ATW / MANUAL / PUSHLOCK                         |
| Day and Night              | AUTO / COLOR / B&W                                    |
| Mirror                     | OFF / ON                                              |
| Sharpness                  | 0-49                                                  |
| Gamma                      | USER / 0.45 / 0.60 / 1.0                              |
| Side Light Compensation    | OFF / ON (0-50)                                       |
| Highlight Masking Exposure | OFF / ON (0-155)                                      |
| Dynamic Range Compressor   | OFF / ON                                              |
| Motion Detection           | 1 Programmable Zone                                   |
| Privacy Zones              | 4 Programmable Zones                                  |
| Dead Pixel Cancellation    | OFF / ON                                              |
| litle little               | Up to 15 Characters                                   |
| anguage                    | ENGLISH / CHINESE                                     |
| ENVIRONMENTAL              |                                                       |
| Operating Temperature      | -10°C ~ 55°C (14°F ~ 131°F)                           |
| Operating Humidity         | Less than 90% (Non-Condensing)                        |
| Storage Temperature        | -20°C ~ 70°C (-4°F ~ 158°F)                           |
| P Rating                   | IP66 (Protects against dust and high pressure water.) |
| ELECTRICAL                 |                                                       |
| Power Requirement          | Dual (DC12V & AC24V)                                  |
| Power Consumption          | DC12V: 1.8W, 150mA                                    |
|                            | AC24V: 1.8W, 75mA                                     |
| MECHANICAL                 |                                                       |
| Housing Material           | Aluminum Housing                                      |
| Dome Cover Material        | Polycarbonate                                         |
| Dimensions                 | Ø149.9 X 96.2 mm (Ø5.9 X 3.79 in)                     |
| Veight                     | 2.05 lbs                                              |