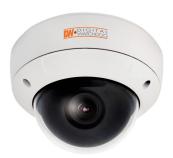

## **Summary**

The High Resolution Vandal Dome Camera V362D is the finest vandal dome camera with an affordable price. With its innovative features and sleek attractive design, the camera is ideal for a wide range of video surveillance applications. This electronic day and night camera offers a 2.8-11mm varifocal lens and powerful features like Dynamic Range Compressor, Highlight Masking Exposure, and Back Light Compensation. All the camera's functions can be easily programmed with its built-in joystick and on-screen display.

## **Features**

- 1/3" CCD
- High Resolution 580 TV Lines
- 2.8~11mm Varifocal Auto Iris Lens
- Electronic Day and Night
- DRC (Dynamic Range Compressor)
- HME (Highlight Masking Exposure)
- SLC (Side Light Compensation)
- Programmable Privacy Zones (4) & Motion Detection
- AGC (Auto Gain Control)
- BLC (Back Light Compensation)
- AWB (Auto White Balance)
- Mirro
- Easy Icon Driven OSD Menu with Built-in Joystick
- IP66 Certified (Weatherproof)
- Auto Sensing 24VAC/12VDC with Line Lock
- Secondary Video-BNC Output
- Video Test Output Included

## **Specifications**

| /IDEO                      |                                                       |
|----------------------------|-------------------------------------------------------|
| mage Sensor                | 1/3" CCD                                              |
| otal Pixels                | 811 (H) x 508 (V), 411K Pixels                        |
| Effective Pixels           | 768 (H) x 494 (V)                                     |
| Scanning System            | 525 Lines, 2: 1 Interlace                             |
| requency                   | 15.734KHz (H), 59.95Hz (V)                            |
| Synchronization            | Internal / Auto                                       |
| Horizontal Resolution      | 540 TV Lines [Color], 580 TV Lines [B&W]              |
| Minimum Illumination       | F1.2 (30IRE): 0.1 Lux [Color]                         |
|                            | F1.2 (30IRE): 0.01 Lux [B&W]                          |
| S/N Ratio                  | 50dB (AGC off)                                        |
| /ideo Output               | CVBS: 1.0Vp-p / 75 Ω                                  |
| ENS                        |                                                       |
| ocal Length                | 2.8-11mm                                              |
| _ens Type                  | DC Auto Iris                                          |
| OPERATIONAL                |                                                       |
| ens                        | MANUAL / DC (0-31)                                    |
| Shutter Speed              | 1/60s-1/100000s                                       |
| Back Light Compensation    | OFF / ON (0-255)                                      |
| Auto Gain Control          | 30DB / 33DB / 36DB                                    |
| Vhite Balance              | AWC / ATW / MANUAL / PUSHLOCK                         |
| Day and Night              | AUTO / COLOR / B&W                                    |
| Mirror                     | OFF / ON                                              |
| Sharpness                  | 0-49                                                  |
| Gamma                      | USER / 0.45 / 0.60 / 1.0                              |
| Side Light Compensation    | OFF / ON (0-50)                                       |
| Highlight Masking Exposure | OFF / ON (0-155)                                      |
| Dynamic Range Compressor   | OFF / ON                                              |
| Motion Detection           | 1 Programmable Zone                                   |
| Privacy Zones              | 4 Programmable Zones                                  |
| Dead Pixel Cancellation    | OFF / ON                                              |
| litle little               | Up to 15 Characters                                   |
| anguage                    | ENGLISH / CHINESE                                     |
| ENVIRONMENTAL              |                                                       |
| Operating Temperature      | -10°C ~ 55°C (14°F ~ 131°F)                           |
| Operating Humidity         | Less than 90% (Non-Condensing)                        |
| Storage Temperature        | -20°C ~ 70°C (-4°F ~ 158°F)                           |
| P Rating                   | IP66 (Protects against dust and high pressure water.) |
| ELECTRICAL                 |                                                       |
| Power Requirement          | Dual (DC12V & AC24V)                                  |
| Power Consumption          | DC12V: 1.8W, 150mA                                    |
|                            | AC24V: 1.8W, 75mA                                     |
| MECHANICAL                 |                                                       |
| Housing Material           | Aluminum Housing                                      |
| Dome Cover Material        | Polycarbonate                                         |
| Dimensions                 | Ø149.9 X 96.2 mm (Ø5.9 X 3.79 in)                     |
| Veight                     | 2.05 lbs                                              |