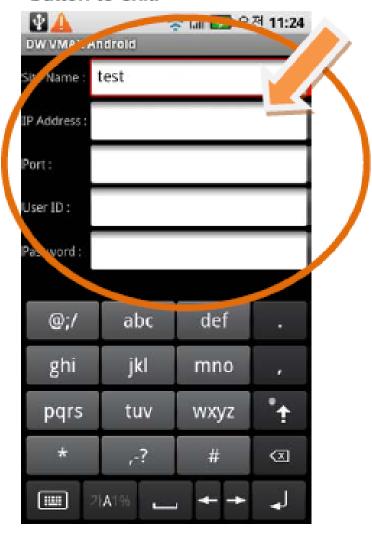

3) Input the connection information 4) If you press and hold the site name such as Site Name, IP Address, Port, User ID and Password. Click 'Save' button to save and 'Close' button to exit.

for a while, then you will see the menu shown as below. Click 'Connect' button.