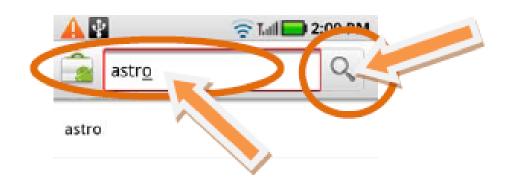

## 2. Installing ASTRO Manager utility program

1) Go to Market.

2) Click Search button.

3) Type in 'ASTRO' and click 'Search'.

| @;/  | abc | def   |            |
|------|-----|-------|------------|
| ghi  | jkl | mno   |            |
| pqrs | tuv | wxyz  | * <u>+</u> |
| *    | ,-? | #     | 8          |
| 2    | A1% | . + + | Ļ          |