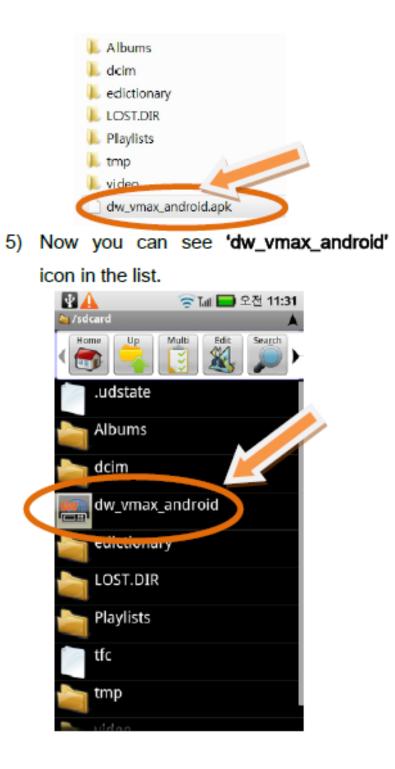

- Mount the USB by pressing and holding the top of the screen and dragging down to reveal the menu.
- 2. When prompted Click Mount.

2)

1)

- Copy 'dw\_vmax\_android.apk' file to the SD memory card from your PC and disconnect your Android Phone from your PC.
- 4) Execute 'ASTRO' program.