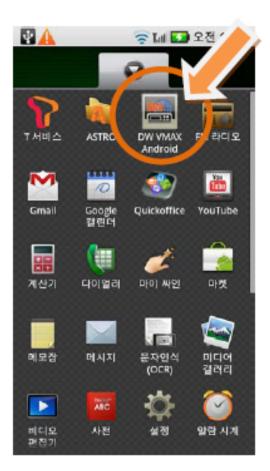

### 4. How to use 'DW VMAX Android' application

 Once installing process is done, you will see 'DW VMAX Android' icon in your Android phone as shown below.

2) When the connection is made, you may see the black screen. Press the menu button on your Android phone, then you will see 'Add Site' and 'EXIT' menu on the screen. Click 'Add Site'.