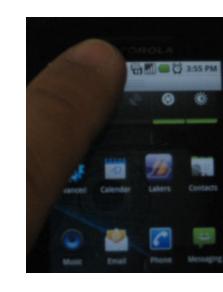

- Mount the USB by pressing and holding the top of the screen and dragging down to reveal the menu.
- 2. When prompted Click Mount.

2)

1)

- Copy 'dw\_vmax\_android.apk' file to the SD memory card from your PC and disconnect your Android Phone from your PC.
- 4) Execute 'ASTRO' program.