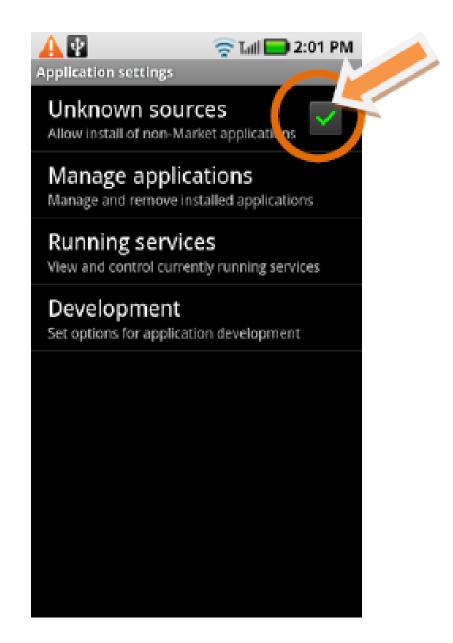

# How to install 'DW VMAX into Android Platform (By using SD Card)

### 1. Before you start

1) Go to 'Settings' in the main menu.



2) Choose 'Applications'.



#### 3) Check 'Unknown sources' check box.



## 2. Installing ASTRO Manager utility program

1) Go to Market.



2) Click Search button.



3) Type in 'ASTRO' and click 'Search'.



| @;/  | abc | def   |            |
|------|-----|-------|------------|
| ghi  | jkl | mno   |            |
| pqrs | tuv | wxyz  | * <u>+</u> |
| *    | ,-? | #     | 8          |
| 2    | A1% | . + + | Ļ          |

4) Install 'ASTRO File Manager'.

| A P<br>Construction  | search                                  | 2:10 PM       |
|----------------------|-----------------------------------------|---------------|
|                      | <b>Astro</b><br>SpeedyMarks             | FREE          |
|                      | ASTRO File Manager<br>Metago            | FREE<br>***** |
| Υ8ΠS<br>28≏#<br>28=# | Daily Astro<br>heurionconsulting        | FREE<br>★★★