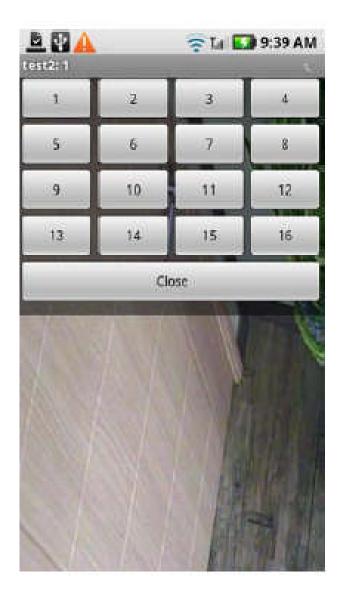

 Now you can see live video from the site that you chose. To see another channel, click 'CH.' button.

 Select a channel that you would like to see live view.