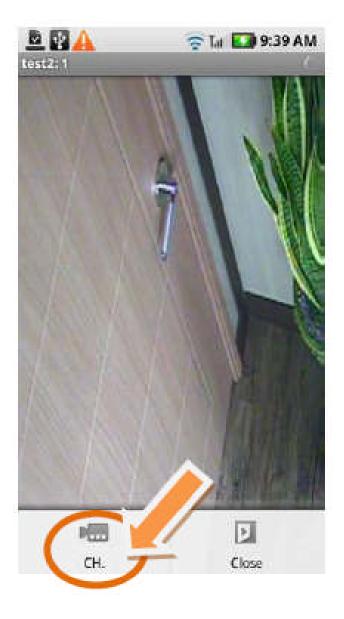

 Now you can see live video from the site that you chose. To see another channel, click 'CH.' button.

 Select a channel that you would like to see live view.