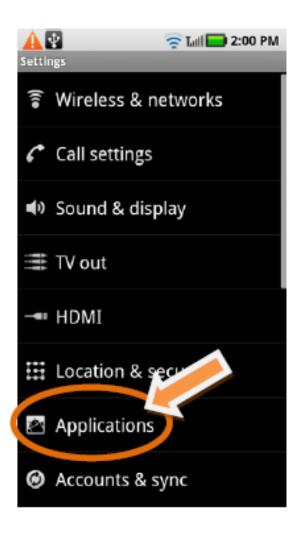

### 1. Before you start

1) Go to 'Settings' in the main menu.

2) Choose 'Applications'.