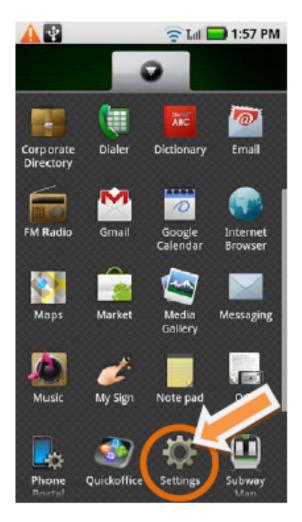

### 1. Before you start

1) Go to 'Settings' in the main menu.

2) Choose 'Applications'.