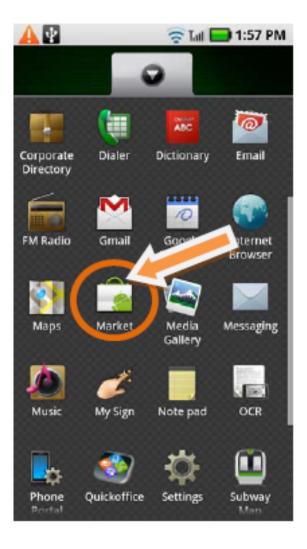

## 2. Installing ASTRO Manager utility program

1) Go to Market.

2) Click Search button.

3) Type in 'ASTRO' and click 'Search'.

| @;/  | abc | def   |            |
|------|-----|-------|------------|
| ghi  | jkl | mno   |            |
| pqrs | tuv | wxyz  | * <u>+</u> |
| *    | ,-? | #     | 8          |
| 2    | A1% | . + + | Ļ          |