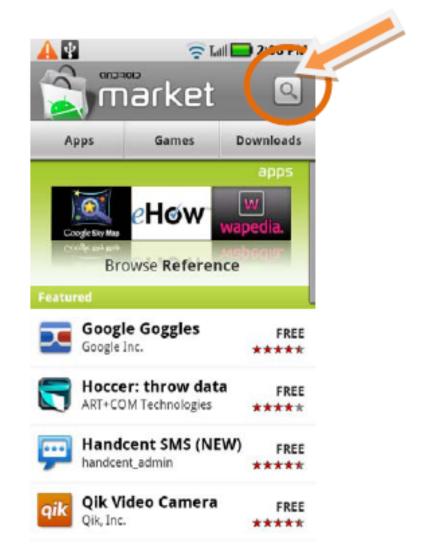

## 2. Installing ASTRO Manager utility program

1) Go to Market.

2) Click Search button.

3) Type in 'ASTRO' and click 'Search'.

| @;/  | abc | def   |            |
|------|-----|-------|------------|
| ghi  | jkl | mno   |            |
| pqrs | tuv | wxyz  | * <u>+</u> |
| *    | ,-? | #     | 8          |
| 2    | A1% | . + + | Ļ          |