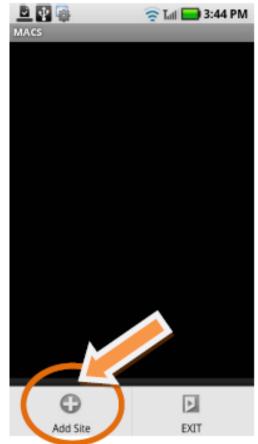

### 4. How to use 'DW VMAX Android' application

 Once installing process is done, you will see 'DW VMAX Android' icon in your Android phone as shown below.

2) When the connection is made, you may see the black screen. Press the menu button on your Android phone, then you will see 'Add Site' and 'EXIT' menu on the screen. Click 'Add Site'.