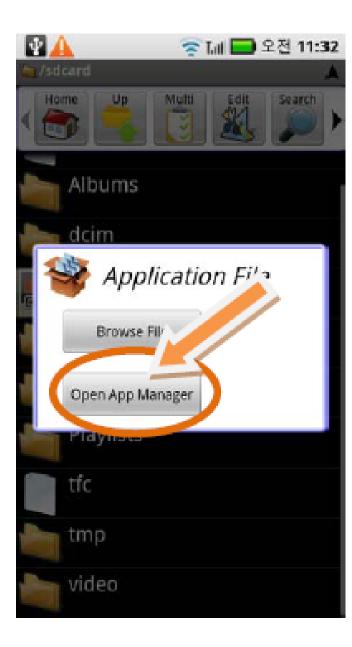

Click 'Open App Manager' button.

7) Click 'install button to install it.

| <b>V</b>        | 🛜 Tail 🛙          | - 오전 11:35 |  |  |  |
|-----------------|-------------------|------------|--|--|--|
| android.app.    | android.app.vmax  |            |  |  |  |
| Sup             |                   | Details    |  |  |  |
| Install         | ノ                 |            |  |  |  |
| Name            | android.app.vma   | х          |  |  |  |
| Label           | DW VMAX Androi    | d          |  |  |  |
| File Version    | 1.0               |            |  |  |  |
| Installed Versi | Installed Version |            |  |  |  |
| File Size       | 60.48 K           |            |  |  |  |
| Data Size       | 0                 |            |  |  |  |
| Total Size      | 60.48 K           |            |  |  |  |
| Description     |                   |            |  |  |  |
|                 |                   |            |  |  |  |
|                 |                   |            |  |  |  |
|                 |                   |            |  |  |  |
|                 |                   |            |  |  |  |
|                 |                   |            |  |  |  |
|                 |                   |            |  |  |  |
|                 |                   |            |  |  |  |
|                 |                   |            |  |  |  |