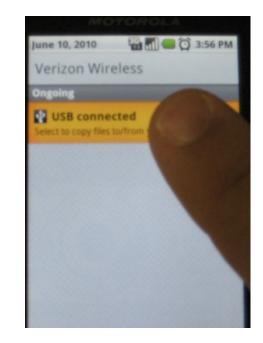

### 3. Installing 'DW VMAX Android' software program into your Android

IUSB connected your phone to your computer via USB. Select "Mount" if you want to copy files between your computer and your computer and your computer and your computer and your so between your computer and your so between your computer and your bone's SD c

- Mount the USB by pressing and holding the top of the screen and dragging down to reveal the menu.
- 2. When prompted Click Mount.

2)

1)

- Copy 'dw\_vmax\_android.apk' file to the SD memory card from your PC and disconnect your Android Phone from your PC.
- 4) Execute 'ASTRO' program.