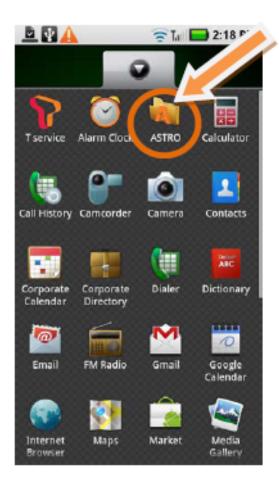

- Mount the USB by pressing and holding the top of the screen and dragging down to reveal the menu.
- 2. When prompted Click Mount.

2)

1)

- Copy 'dw\_vmax\_android.apk' file to the SD memory card from your PC and disconnect your Android Phone from your PC.
- 4) Execute 'ASTRO' program.