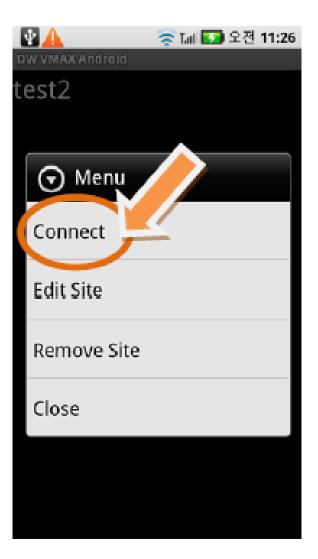

3) Input the connection information 4) If you press and hold the site name such as Site Name, IP Address, Port, User ID and Password. Click 'Save' button to save and 'Close' button to exit.

for a while, then you will see the menu shown as below. Click 'Connect' button.