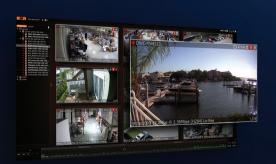

## Simply Powerful, Powerfully Simple

VISIT OUR WEBSITE
FOR A COMPLETE LIST OF
COMPATIBLE
CAMERA MODELS

What is DW Spectrum?

Powerful and user-friendly video management solution, highly optimized to provide unlimited scalability, unmatched bandwidth savings, and simplified system setup and management.

- Automatic Device Discovery
- Simple Enterprise Scalability
- Instant Motion-Based Smart Search
- Easy Drag-n-Drop Camera Management
- Dual Stream Recording
- Cross-Platform: Windows and Linux
- Graphical HDD Health Monitoring
- Seamless Transition from Live to Recorded