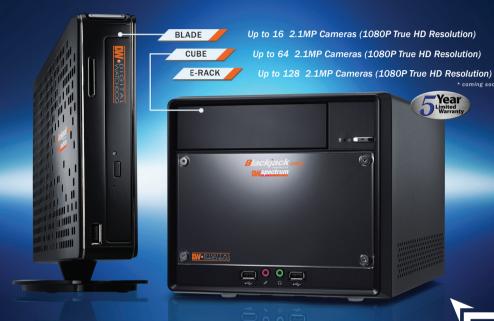

## Blackjack NVR SERIES POWERED BY NVS POWERED BY NVS POWERED BY NVS POWERED BY

## Simply Powerful, Powerfully Simple

VISIT OUR WEBSITE
FOR A COMPLETE LIST OF
COMPATIBLE
CAMERA MODELS

What is DW Spectrum?

Powerful and user-friendly video management solution, highly optimized to provide unlimited scalability, unmatched bandwidth savings, and simplified system setup and management.