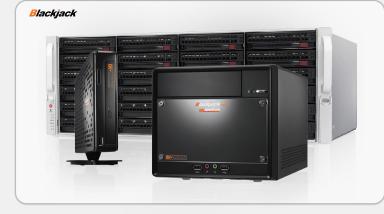

#### Blackjack NVR Series

- Support for 16 up to 128 IP Megapixel cameras, unlimited scalability
- NAS, RAID-5, Redundant Power Supply, Hot Swappable HDD Bays (E-Rack Models)
- Real time full 1080P @ 30fps recording
- Analog Integration with DW's VMAX Analog DVRs (Cube and E-Rack Models)
- 1~ 144 TB internal storage options