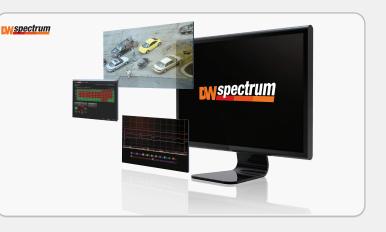

# DW Spectrum

- Powerful and user-friendly IP Video Management
- Optimized to provide unmatched bandwidth savings
- Simplified system management with cutting-edge User Interface
- Region of Interest with Forensic SpyGlass, Advanced System Health Monitoring.
- Text-to-Speech Event Notifications, Events and Actions Archive Log, and e-Mapping