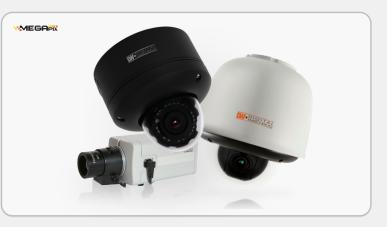

### MEGApix IP Camera Series

- 2.1 MP (1080P @ 30fps) and 5MP (2592x1920 @ 10fps)
- Simultaneous Dual Stream, PoE, OnVIF Profile S
- WDR, 3D-DNR, Optical and Digital Zoom
- SDHC Card support, 2-Way Audio
- Available in Weather and Vandal Resistant models, Indoor Domes, and Discrete small size housings